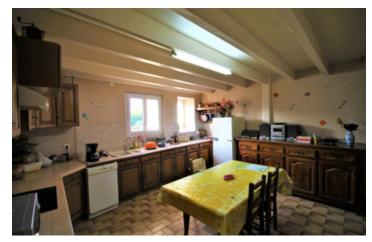

### DESCRIPTION

The house is composed as follows:

Large entrance hall: 21.50m² with double glazed

windows

Dining/living room: 27m<sup>2</sup> with open fireplace

Kitchen: 20m² equipped & fitted

Bedroom 1: 20m² possibility to make a small shower