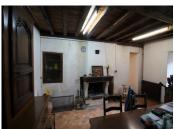

### DESCRIPTION

The house is composed as follows:

Large entrance hall: 21.50m² with double glazed

windows

Dining/living room: 27m<sup>2</sup> with open fireplace

Kitchen: 20m² equipped & fitted

Bedroom 1: 20m² possibility to make a small shower

room and wc

Laundry room: 8.60m<sup>2</sup> with water supply and drain

for washing machine

Workshop: 7.80m<sup>2</sup> (7.80m<sup>2</sup>)

Shed: 14.60m<sup>2</sup>.

On the first floor:

Landing room: 35m² parquet floor Bedroom 2: 22m² parquet floor Bedroom3: 12.50m² dressing room Bathroom: 3.40m² bath and washbasin Separate toilet and small corridor: 4.20m².