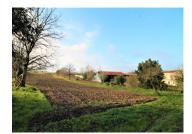

Outside:

Mechanical workshop: 40m<sup>2</sup>.

Large hangar open on one side with photovoltaic

panels: 130m<sup>2</sup>.

Attached to the property is a large plot of land for

cultivation of: 10.001m<sup>2</sup>(2.50AC)