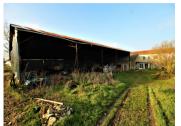

Outside:

Mechanical workshop: 40m<sup>2</sup>.

Large hangar open on one side with photovoltaic

panels: 130m<sup>2</sup>.

Attached to the property is a large plot of land for

cultivation of: 10.001m<sup>2</sup>(2.50AC)