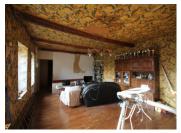

### DESCRIPTION

The house is composed as follows:

Large entrance hall: 21.50m² with double glazed

windows

Dining/living room: 27m<sup>2</sup> with open fireplace

Kitchen: 20m² equipped & fitted

Bedroom 1: 20m² possibility to make a small shower