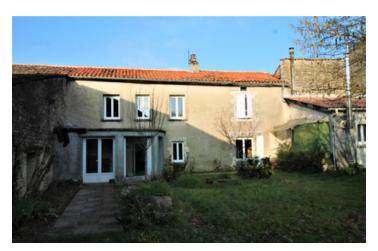

### IN BRIEF

In a quiet village, large farmhouse to renovate, with arable land

**ENERGY - DPE** 

NB. Quoted prices relate to euro transactions. Fluctuations in exchange rates are not the responsibility of the agency or those representing it. The agency and its representatives are not authorised to make or give guarantees relating to the property. These particulars do not form part of any contract but are to be taken as a general representation of the property. Any areas, measurements or distances are approximate. Text, photographs and plans, where applicable, are for guidance only. Leggett and its representatives have not tested services, equipment or facilities and cannot guarantee the same.

### DESCRIPTION

The house is composed as follows:

Large entrance hall: 21.50m² with double glazed

windows

Dining/living room: 27m<sup>2</sup> with open fireplace

Kitchen: 20m² equipped & fitted

Bedroom 1: 20m² possibility to make a small shower

room and wc

Laundry room: 8.60m<sup>2</sup> with water supply and drain

for washing machine

Workshop: 7.80m<sup>2</sup> (7.80m<sup>2</sup>)

Shed: 14.60m<sup>2</sup>.

On the first floor:

Landing room: 35m² parquet floor Bedroom 2: 22m² parquet floor Bedroom3: 12.50m² dressing room Bathroom: 3.40m² bath and washbasin Separate toilet and small corridor: 4.20m².