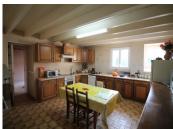

### DESCRIPTION

The house is composed as follows:

Large entrance hall: 21.50m² with double glazed

windows

Dining/living room: 27m<sup>2</sup> with open fireplace

Kitchen: 20m² equipped & fitted

Bedroom 1: 20m² possibility to make a small shower