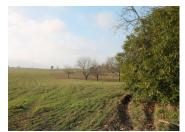

Outside:

Mechanical workshop: 40m<sup>2</sup>.

Large hangar open on one side with photovoltaic

panels: 130m<sup>2</sup>.

Attached to the property is a large plot of land for

cultivation of: 10.001m<sup>2</sup>(2.50AC)