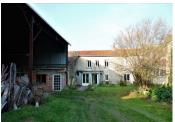

Outside:

Mechanical workshop: 40m<sup>2</sup>.

Large hangar open on one side with photovoltaic

panels: 130m<sup>2</sup>.

Attached to the property is a large plot of land for

cultivation of: 10.001m<sup>2</sup>(2.50AC)