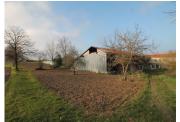

Outside:

Mechanical workshop: 40m<sup>2</sup>.

Large hangar open on one side with photovoltaic

panels: 130m<sup>2</sup>.

Attached to the property is a large plot of land for

cultivation of: 10.001m<sup>2</sup>(2.50AC)