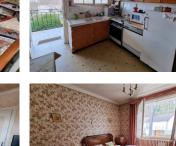

## IN BRIEF

This house needs some updating but will seduce you by its volumes and its potential. It comprises on the ground floor a large garage which could be converted to a two bedroom apartment. Upstairs : a fitted kitchen, living room, dining room opening onto covered terrace overlooking Périgueux. 2 large bedrooms, bathroom, wc. The attic can be converted into 2 additional bedrooms. Garden of 400m2 completely closed. Mains drainage.

#### DESCRIPTION

This house needs some updating but will seduce you by its volumes and its potential.

It comprises on the ground floor a large garage which could be converted to a two bedroom apartment .

Upstairs : a fitted kitchen, living room, dining room opening onto covered terrace overlooking Périgueux.

2 large bedrooms, bathroom, wc. The attic can be converted into 2 additional bedrooms.

Garden of 400m2 completely closed.