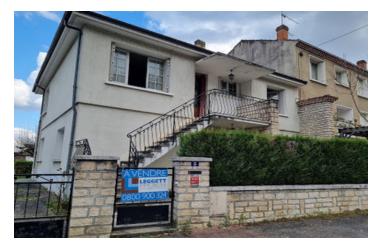

Ideal first purchase. Close to the centre of Périgueux and the voie verte walking and cycling route.

## IN BRIEF

This house needs some updating but will seduce you by its volumes and its potential. It comprises on the ground floor a large garage which could be converted to a two bedroom apartment. Upstairs : a fitted kitchen, living room, dining room opening onto covered terrace overlooking Périgueux. 2 large bedrooms, bathroom, wc. The attic can be converted into 2 additional bedrooms. Garden of 400m2 completely closed. Mains drainage.

#### DESCRIPTION

This house needs some updating but will seduce you by its volumes and its potential.

It comprises on the ground floor a large garage which could be converted to a two bedroom apartment .