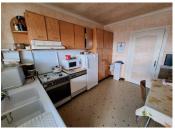

## IN BRIEF

This house needs some updating but will seduce you by its volumes and its potential. It comprises on the ground floor a large garage which could be converted to a two bedroom apartment. Upstairs : a fitted kitchen, living room, dining room opening onto covered terrace overlooking Périgueux. 2 large bedrooms, bathroom, wc. The attic can be converted into 2 additional bedrooms. Garden of 400m2 completely closed. Mains drainage.

Upstairs : a fitted kitchen, living room, dining room opening onto covered terrace overlooking Périgueux.

2 large bedrooms, bathroom, wc. The attic can be converted into 2 additional bedrooms.

Garden of 400m2 completely closed.