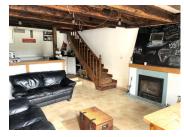

#### DESCRIPTION

Step in through the glazed front door to find yourself in a large living room (28m<sup>2</sup>) with dining area and the kitchen area (approx. 8m<sup>2</sup>) at the far end. There is a wood-burning fire in the chimney piece and a large corner cupboard which as well as providing storage, adds beauty and character.