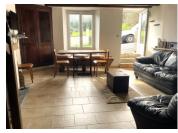

#### DESCRIPTION

Step in through the glazed front door to find yourself in a large living room (28m<sup>2</sup>) with dining area and the kitchen area (approx. 8m<sup>2</sup>) at the far end. There is a wood-burning fire in the chimney piece and a large corner cupboard which as well as providing storage, adds beauty and character.