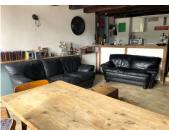

#### DESCRIPTION

Step in through the glazed front door to find yourself in a large living room (28m<sup>2</sup>) with dining area and the kitchen area (approx. 8m<sup>2</sup>) at the far end. There is a wood-burning fire in the chimney piece and a large corner cupboard which as well as providing storage, adds beauty and character.