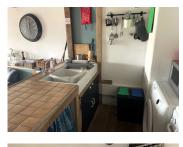

#### DESCRIPTION

Step in through the glazed front door to find yourself in a large living room (28m<sup>2</sup>) with dining area and the kitchen area (approx. 8m<sup>2</sup>) at the far end. There is a wood-burning fire in the chimney piece and a large corner cupboard which as well as providing storage, adds beauty and character.