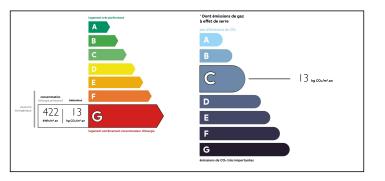

# INFORMATION

| Queaux |
|--------|
| Vienne |
| 2      |
| I      |
| 49 m2  |
| 819 m2 |
|        |