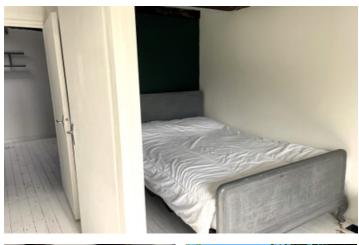

Up the stairs you arrive in the first bedroom (approx.9m<sup>2</sup>) benefitting from a skylight and lovely exposed beams. Beyond this room is a small passageway leading to the second bedroom (approx.  $11.5m^2$ ) overlooking the garden. The shower room is off to the right (just over  $3m^2$ ) which has a shower, basin and toilet. There is also a walk-in cupboard here (approx.1.2m<sup>2</sup>) providing an excellent additional storage space.