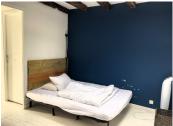

Up the stairs you arrive in the first bedroom (approx.9m<sup>2</sup>) benefitting from a skylight and lovely exposed beams. Beyond this room is a small passageway leading to the second bedroom (approx.  $11.5m^2$ ) overlooking the garden. The shower room is off to the right (just over  $3m^2$ ) which has a shower, basin and toilet. There is also a walk-in cupboard here (approx.1.2m<sup>2</sup>) providing an excellent additional storage space.