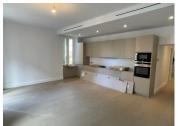

#### IN BRIEF

Nice - Port. Located on rue Bavastro, in the heart of the Port area, large and bright 2 bedroom apartment entirely renovated with high end materials. A large entrance hall with a walk-in closet, a large living room with a fitted and equipped kitchen, a balcony with Southern exposure, 2 bedrooms with fitted cupboards, I en-suite with shower and toilets and a balcony on West exposure, I large shower room with toilets and double sink. High ceilings, wooden floor, reversible air conditioning. Lift in the building. Ready to move in! Property fees 2000€/year.

### DESCRIPTION

Nice - Port. Located on rue Bavastro, in the heart of the Port area, large and bright 2 bedroom apartment entirely renovated with high end materials.

A large entrance hall with a walk-in closet, a large living room with a fitted and equipped kitchen, a balcony with Southern exposure, 2 bedrooms with fitted cupboards, I en-suite with shower and toilets and a balcony on West exposure, I large shower room with toilets and double sink.