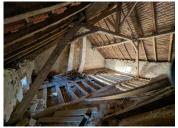

## DESCRIPTION

Welcome to your next renovation project nestled in the charming Haute Vienne countryside. This stone built home boasts attached barns perfect for all of your storage needs and a large attached garden area just waiting for your green thumb to bring it back to life. The good roofs ensure that you can focus on the interior renovations without worrying about leaks or repairs.

Kitchen area – 6m2

First floor - Open plan area to divide as you wish. There are floor joists here but no floor- 34m2

Attic -Possible to develop with good head clearance from the feature beams – 28m2

Barns - 69m2 and 28m2 respectively with over 6 meters height