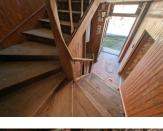

## DESCRIPTION

Welcome to your next renovation project nestled in the charming Haute Vienne countryside. This stone built home boasts attached barns perfect for all of your storage needs and a large attached garden area just waiting for your green thumb to bring it back to life. The good roofs ensure that you can focus on the interior renovations without worrying about leaks or repairs.

There is potential for 90 meters of habitable space in the house but you need to insulate, install floor boards, electrical and plumbing to achieve this.

Ground floor:

Open plan room with stone fireplace to renovate - 28m2