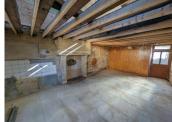

There is potential for 90 meters of habitable space in the house but you need to insulate, install floor boards, electrical and plumbing to achieve this.

Ground floor:

Open plan room with stone fireplace to renovate - 28m2

Kitchen area – 6m2

First floor - Open plan area to divide as you wish. There are floor joists here but no floor- 34m2

Attic -Possible to develop with good head clearance from the feature beams – 28m2

Barns - 69m2 and 28m2 respectively with over 6 meters height