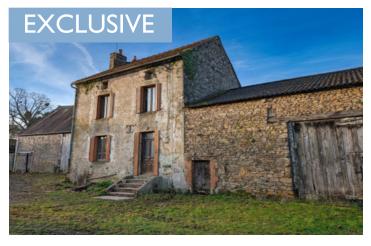

### House to renovate with barns and large attached garden

# IN BRIEF

Nestled in the heart of the picturesque countryside, this charming home awaits your vision. Boasting ample attached barns for storage and a sprawling garden yearning for revival, this property offers endless possibilities for a fantastic renovation project. This charming property is located in a peaceful countryside setting, just a short walk from the local pub/café. The larger town of St Sulpice-Les-Feuilles is a 10-minute drive away and offers a range of amenities including a supermarket, restaurants, shops, cafés, a bank, a doctor and schools. For those seeking international travel options, La Souterraine is a 20-minute drive away and offers trains to Paris and beyond. Limoges is under 50 minutes away by car.

## DESCRIPTION

Welcome to your next renovation project nestled in the charming Haute Vienne countryside. This stone built home boasts attached barns perfect for all of your storage needs and a large attached garden area just waiting for your green thumb to bring it back to life. The good roofs ensure that you can focus on the interior renovations without worrying about leaks or repairs.