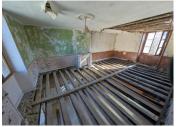

Kitchen area – 6m2

First floor - Open plan area to divide as you wish. There are floor joists here but no floor- 34m2

Attic -Possible to develop with good head clearance from the feature beams – 28m2

Barns - 69m2 and 28m2 respectively with over 6 meters height