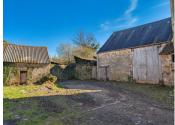

Kitchen area – 6m2

First floor - Open plan area to divide as you wish. There are floor joists here but no floor- 34m2

Attic -Possible to develop with good head clearance from the feature beams – 28m2

Barns - 69m2 and 28m2 respectively with over 6 meters height