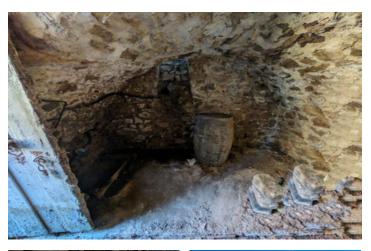

Bonus - A hidden treasure awaits in the form of an arched wine cellar, inviting you to build your own collection.

This charming property is located in a peaceful countryside setting, just a short walk from the local pub/café. The larger town of St Sulpice-Les-Feuilles is a 10-minute drive away and offers a range of amenities including a supermarket, restaurants, shops, cafés, a bank, a doctor and schools. For those seeking international travel options, La Souterraine is a 20-minute drive away and offers trains to Paris and beyond. Limoges is under 50 minutes away by car.