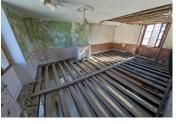

Kitchen area – 6m2

First floor - Open plan area to divide as you wish. There are floor joists here but no floor- 34m2

Attic -Possible to develop with good head clearance from the feature beams – 28m2

Barns - 69m2 and 28m2 respectively with over 6 meters height