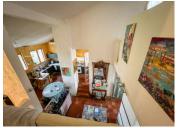

### GROUND FLOOR:

+ Entrance (3.70 m<sup>2</sup>) Glazed door, terracota tiled floor

- + Toilet with window (1.84 m<sup>2</sup>)
- + Kitchen (12.74m<sup>2</sup>)
- + Dining Room (10.55m<sup>2</sup>)
- + Sitting Room (19.58m<sup>2</sup>)

+ Large Conservatory/Veranda overlooking the pool and garden ( $16.43m^2$ )