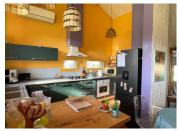

### GROUND FLOOR:

+ Entrance (3.70 m<sup>2</sup>) Glazed door, terracota tiled floor

- + Toilet with window (1.84 m<sup>2</sup>)
- + Kitchen (12.74m<sup>2</sup>)
- + Dining Room (10.55m<sup>2</sup>)
- + Sitting Room (19.58m<sup>2</sup>)