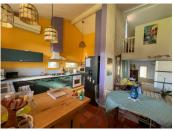

### GROUND FLOOR:

+ Entrance (3.70 m<sup>2</sup>) Glazed door, terracota tiled floor

- + Toilet with window (1.84 m<sup>2</sup>)
- + Kitchen (12.74m<sup>2</sup>)
- + Dining Room (10.55m<sup>2</sup>)
- + Sitting Room (19.58m<sup>2</sup>)

+ Large Conservatory/Veranda overlooking the pool and garden ( $16.43m^2$ )