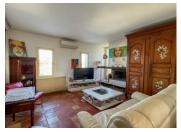

### GROUND FLOOR:

+ Entrance (3.70 m<sup>2</sup>) Glazed door, terracota tiled floor

- + Toilet with window (1.84 m<sup>2</sup>)
- + Kitchen (12.74m<sup>2</sup>)
- + Dining Room (10.55m<sup>2</sup>)
- + Sitting Room (19.58m<sup>2</sup>)