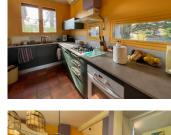

## DESCRIPTION

This family home benefits from mains drains and heating via heat-pump.

### GROUND FLOOR:

+ Entrance (3.70 m<sup>2</sup>) Glazed door, terracota tiled floor

- + Toilet with window (1.84 m<sup>2</sup>)
- + Kitchen (12.74m<sup>2</sup>)
- + Dining Room (10.55m<sup>2</sup>)
- + Sitting Room (19.58m<sup>2</sup>)