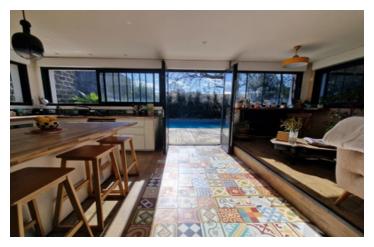

### IN BRIEF

A perfect family home, 900m from Tram B in Talence. Bright and tastefully renovated, this detached 5 bedroom property sits on a sizeable 770m<sup>2</sup> plot together with a Tiny House, swimming pool, garage and car parking.

# DESCRIPTION

The ground floor of this 174m² (& 17m² Tiny House) family home has a large open plan living and dining area opening onto the swimming pool. A spacious office with large floor to ceiling windows offers privacy from the main living space. A bathroom, laundry room and garage complete the ground floor. 5 bedrooms make up the 1st floor together with a family bathroom. The main bedroom has an ensuite bathroom and dressing room. One of the large bedrooms opens onto a balcony overlooking the garden.