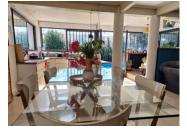

# DESCRIPTION

The ground floor of this 174m² (& 17m² Tiny House) family home has a large open plan living and dining area opening onto the swimming pool. A spacious office with large floor to ceiling windows offers privacy from the main living space. A bathroom, laundry room and garage complete the ground floor. 5 bedrooms make up the 1st floor together with a family bathroom. The main bedroom has an ensuite bathroom and dressing room. One of the large bedrooms opens onto a balcony overlooking the garden.