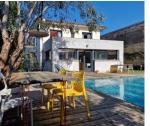

### IN BRIEF

A perfect family home, 900m from Tram B in Talence. Bright and tastefully renovated, this detached 5 bedroom property sits on a sizeable 770m<sup>2</sup> plot together with a Tiny House, swimming pool, garage and car parking.

The pretty garden includes a Tiny House with kitchenette and bathroom. The existing short-term rental business has a high occupancy rate and revenue of 13,000€ p.a. The Tiny House has independent access. Recently built storage sheds for bikes and garden equipment, plus parking space for 2 cars are to be found on the sizeable 770m² plot.