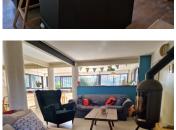

### IN BRIEF

A perfect family home, 900m from Tram B in Talence. Bright and tastefully renovated, this detached 5 bedroom property sits on a sizeable 770m<sup>2</sup> plot together with a Tiny House, swimming pool, garage and car parking.

# DESCRIPTION

The ground floor of this 174m² (& 17m² Tiny House) family home has a large open plan living and dining area opening onto the swimming pool. A spacious office with large floor to ceiling windows offers privacy from the main living space. A bathroom, laundry room and garage complete the ground floor. 5 bedrooms make up the 1st floor together with a family bathroom. The main bedroom has an ensuite bathroom and dressing room. One of the large bedrooms opens onto a balcony overlooking the garden.