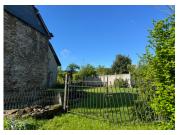

## INFORMATION

Town: Madré

Department: Mayenne

Bed: 0

Bath: 0

Floor: 0 m2

Plot Size: 2308 m2

### IN BRIEF

This charming stone property is a renovation project it comes complete with a separate large useful barn and walled garden, it is situated on a no through road in the centre of the village, within easy reach of local amenities - medieval Lassay les Chateaux 10 minutes, the spa town of Bagnoles de l'Orne 15 minutes, cross Channel ferries 1h30, Caen