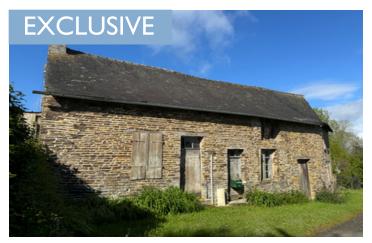

#### Renovation Project - Village house for complete renovation, with barns and large garden

### IN BRIEF

This charming stone property is a renovation project it comes complete with a separate large useful barn and walled garden, it is situated on a no through road in the centre of the village, within easy reach of local amenities - medieval Lassay les Chateaux 10 minutes, the spa town of Bagnoles de l'Orne 15 minutes, cross Channel ferries 1h30, Caen

### DESCRIPTION

Ready for a project! The house is not habitable at the moment but has great potential and once complete could make a super property all you need is some vision!

----

Information about risks to which this property is exposed is available on the Géorisques website : https://www.georisques.gouv.fr