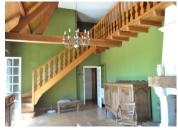

accessed by a beautiful wooden staircase.

Toilet.

The sleeping area is served by a corridor giving access to the 6 bedrooms (10 to 14m2) and a 10 m2 storage/laundry room, a bathroom (shower and bath), small storeroom and toilet. Each bedroom has its own storage space.