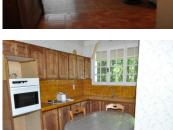

## DESCRIPTION

Covered veranda: 34m2 cathedral roof, large

double-glazed windows, heating.

Kitchen: 17m2 with electric hob and oven

Utility room: 9m2

Dining room: 20m2 with fireplace/wood burner Living room: 32m2, solid parquet floor with large fireplace overlooked by a mezzanine 22 m2