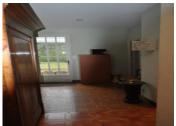

## DESCRIPTION

Covered veranda: 34m2 cathedral roof, large

double-glazed windows, heating.

Kitchen: 17m2 with electric hob and oven

Utility room: 9m2

Dining room: 20m2 with fireplace/wood burner Living room: 32m2, solid parquet floor with large fireplace overlooked by a mezzanine 22 m2