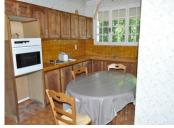

## DESCRIPTION

Covered veranda: 34m2 cathedral roof, large

double-glazed windows, heating.

Kitchen: 17m2 with electric hob and oven

Utility room: 9m2

Dining room: 20m2 with fireplace/wood burner Living room: 32m2, solid parquet floor with large fireplace overlooked by a mezzanine 22 m2