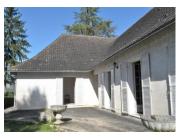

### IN BRIEF

Detached Périgourdine house, built in the sixties with garage and a hangar which was once a sawmill. Just outside a Dordogne village and only 6 kms from beautiful Brantôme-en-Périgord with its shops, restaurants and all facilities. Brantôme has a weekly Friday market and is a tourist town for holiday makers from all over.

A second entrance hall with office space separates these two areas.

Each room has its own French window (2 in the dining room and 2 in the living room) and a direct access to the terraces.

The property is surrounded by 8330 m2 of parklands, with an 80 m2 double garage and a 240 m2 building (former sawmill).