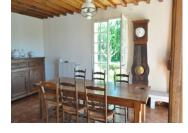

## DESCRIPTION

Covered veranda: 34m2 cathedral roof, large

double-glazed windows, heating.

Kitchen: 17m2 with electric hob and oven

Utility room: 9m2

Dining room: 20m2 with fireplace/wood burner Living room: 32m2, solid parquet floor with large fireplace overlooked by a mezzanine 22 m2