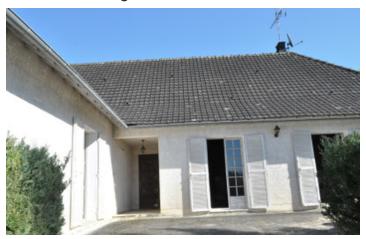

### IN BRIEF

Detached Périgourdine house, built in the sixties with garage and a hangar which was once a sawmill. Just outside a Dordogne village and only 6 kms from beautiful Brantôme-en-Périgord with its shops, restaurants and all facilities. Brantôme has a weekly Friday market and is a tourist town for holiday makers from all over.

## DESCRIPTION

Covered veranda: 34m2 cathedral roof, large

double-glazed windows, heating.

Kitchen: 17m2 with electric hob and oven

Utility room: 9m2

Dining room: 20m2 with fireplace/wood burner Living room: 32m2, solid parquet floor with large fireplace overlooked by a mezzanine 22 m2

A second entrance hall with office space separates these two areas.

Each room has its own French window (2 in the dining room and 2 in the living room) and a direct access to the terraces.

The property is surrounded by 8330 m2 of parklands, with an 80 m2 double garage and a 240 m2 building (former sawmill).