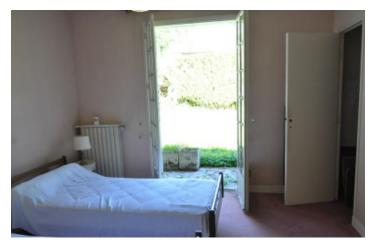

accessed by a beautiful wooden staircase.

Toilet.

The sleeping area is served by a corridor giving access to the 6 bedrooms (10 to 14m2) and a 10 m2 storage/laundry room, a bathroom (shower and bath), small storeroom and toilet. Each bedroom has its own storage space.