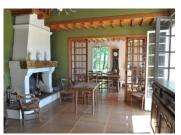

## DESCRIPTION

Covered veranda: 34m2 cathedral roof, large

double-glazed windows, heating.

Kitchen: 17m2 with electric hob and oven

Utility room: 9m2

Dining room: 20m2 with fireplace/wood burner Living room: 32m2, solid parquet floor with large fireplace overlooked by a mezzanine 22 m2