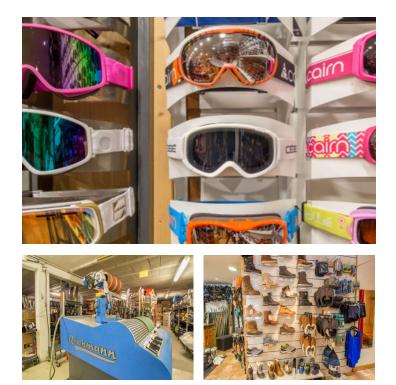

### IN BRIEF

NOT TO BE MISSED - This business, which currently operates as a ski shop but could be almost any kind of shop, benefits from a strategic location for various ski resorts. It comprises more than 105sqm of usable space, as well as storage space with a workshop for preparing and repairing skis of an additional 110sqm. You also benefit from parking spaces outside the shop.

#### DESCRIPTION

Situated in the commune of Aigueblanche, this business is sure to attract a clientele of locals and tourists in both summer and winter. Thanks to its location, it is ideal for ski hire and accessories during the winter, as well as hiking and sports equipment in general, and bike hire and sales during the summer.