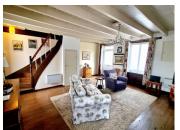

### DESCRIPTION

You enter into the living room (29m2), this has open stone walls, central fireplace, oak floorboards and built in cupboard for coats and outdoor shoes. The kitchen diner (20m2)is light and bright and consists of modern units with plenty of storage and work surface. There is direct access outside to the back garden. There is a downstairs WC and larder cupboard. The original oak staircase leads you to the first floor where you will find the master bedroom (18.5m2). A lovely bright room with duel aspect windows. The master ensuite (3.8m2) consists of a bath, wash basin and wc. There are two dressing rooms (6m2 and 2.9m2). Both perfect for his and hers storage. To the second floor is a second bedroom (10m2). This room also has its own ensuite bathroom consisting of bath with overhead shower, wash basin and wc. Outside there is off street parking, an enclosed garden, terrace and entry to the spacious earth floor cellar. The garage has space for 2 cars and has a workshop area. Walking distance to a local bar and bread stop but minutes to a bustling market town. I hour to the coast and I hr 40 mins to the nearest ferry port.