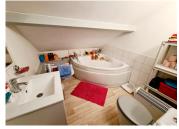

### DESCRIPTION

You enter into the living room (29m2), this has open stone walls, central fireplace, oak floorboards and built in cupboard for coats and outdoor shoes. The kitchen diner (20m2)is light and bright and consists of modern units with plenty of storage and work surface. There is direct access outside to the back garden. There is a downstairs WC and larder cupboard. The original oak staircase leads you to the first floor where you will find the master bedroom (18.5m2). A lovely bright room with duel aspect windows. The master ensuite (3.8m2) consists of a bath, wash basin and wc. There are two dressing rooms (6m2 and 2.9m2). Both perfect for his and hers storage. To the second floor is a second bedroom (10m2). This room also has its own ensuite bathroom consisting of bath with overhead shower, wash basin and wc. Outside there is off street parking, an enclosed garden, terrace and entry to the spacious earth floor cellar. The garage has space for 2 cars and has a workshop area. Walking distance to a local bar and bread stop but minutes to a bustling market town. I hour to the coast and I hr 40 mins to the nearest ferry port.