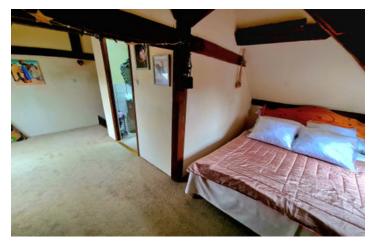

### DESCRIPTION

You enter into the living room (29m2), this has open stone walls, central fireplace, oak floorboards and built in cupboard for coats and outdoor shoes. The kitchen diner (20m2)is light and bright and consists of modern units with plenty of storage and work surface. There is direct access outside to the back garden. There is a downstairs WC and larder cupboard. The original oak staircase leads you to the first floor where you will find the master bedroom (18.5m2). A lovely bright room with duel aspect windows. The master ensuite (3.8m2) consists of a bath, wash basin and wc. There are two dressing rooms (6m2 and 2.9m2). Both perfect for his and hers storage. To the second floor is a second bedroom (10m2). This room also has its own ensuite bathroom consisting of bath with overhead shower, wash basin and wc. Outside there is off street parking, an enclosed garden, terrace and entry to the spacious earth floor cellar. The garage has space for 2 cars and has a workshop area. Walking distance to a local bar and bread stop but minutes to a bustling market town. I hour to the coast and I hr 40 mins to the nearest ferry port.