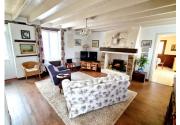

### DESCRIPTION

You enter into the living room (29m2), this has open stone walls, central fireplace, oak floorboards and built in cupboard for coats and outdoor shoes. The kitchen diner (20m2)is light and bright and consists of modern units with plenty of storage and work surface. There is direct access outside to the back garden. There is a downstairs WC and larder cupboard. The original oak staircase leads you to the first floor where you will find the master bedroom (18.5m2). A lovely bright room with duel aspect windows. The master ensuite (3.8m2) consists of a bath, wash basin and wc. There are two dressing rooms (6m2 and 2.9m2). Both perfect for his and hers storage. To the second floor is a second bedroom (10m2). This room also has its own ensuite bathroom consisting of bath with overhead shower, wash basin and wc. Outside there is off street parking, an enclosed garden, terrace and entry to the spacious earth floor cellar. The garage has space for 2 cars and has a workshop area. Walking distance to a local bar and bread stop but minutes to a bustling market town. I hour to the coast and I hr 40 mins to the nearest ferry port.