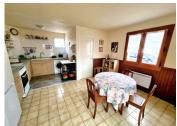

### DESCRIPTION

You enter into the living room (29m2), this has open stone walls, central fireplace, oak floorboards and built in cupboard for coats and outdoor shoes. The kitchen diner (20m2)is light and bright and consists of modern units with plenty of storage and work surface. There is direct access outside to the back garden. There is a downstairs WC and larder cupboard. The original oak staircase leads you to the first floor where you will find the master bedroom (18.5m2). A lovely bright room with duel aspect windows. The master ensuite (3.8m2) consists of a bath, wash basin and wc. There are two dressing rooms (6m2 and 2.9m2). Both perfect for his and hers storage. To the second floor is a second bedroom (10m2). This room also has its own ensuite bathroom consisting of bath with overhead shower, wash basin and wc. Outside there is off street parking, an enclosed garden, terrace and entry to the spacious earth floor cellar. The garage has space for 2 cars and has a workshop area. Walking distance to a local bar and bread stop but minutes to a bustling market town. I hour to the coast and I hr 40 mins to the nearest ferry port.