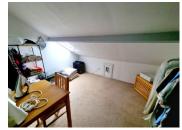

### DESCRIPTION

You enter into the living room (29m2), this has open stone walls, central fireplace, oak floorboards and built in cupboard for coats and outdoor shoes. The kitchen diner (20m2)is light and bright and consists of modern units with plenty of storage and work surface. There is direct access outside to the back garden. There is a downstairs WC and larder cupboard. The original oak staircase leads you to the first floor where you will find the master bedroom (18.5m2). A lovely bright room with duel aspect windows. The master ensuite (3.8m2) consists of a bath, wash basin and wc. There are two dressing rooms (6m2 and 2.9m2). Both perfect for his and hers storage. To the second floor is a second bedroom (10m2). This room also has its own ensuite bathroom consisting of bath with overhead shower, wash basin and wc. Outside there is off street parking, an enclosed garden, terrace and entry to the spacious earth floor cellar. The garage has space for 2 cars and has a workshop area. Walking distance to a local bar and bread stop but minutes to a bustling market town. I hour to the coast and I hr 40 mins to the nearest ferry port.