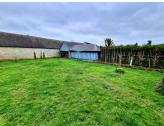

### DESCRIPTION

You enter into the living room (29m2), this has open stone walls, central fireplace, oak floorboards and built in cupboard for coats and outdoor shoes. The kitchen diner (20m2)is light and bright and consists of modern units with plenty of storage and work surface. There is direct access outside to the back garden. There is a downstairs WC and larder cupboard. The original oak staircase leads you to the first floor where you will find the master bedroom (18.5m2). A lovely bright room with duel aspect windows. The master ensuite (3.8m2) consists of a bath, wash basin and wc. There are two dressing rooms (6m2 and 2.9m2). Both perfect for his and hers storage. To the second floor is a second bedroom (10m2). This room also has its own ensuite bathroom consisting of bath with overhead shower, wash basin and wc. Outside there is off street parking, an enclosed garden, terrace and entry to the spacious earth floor cellar. The garage has space for 2 cars and has a workshop area. Walking distance to a local bar and bread stop but minutes to a bustling market town. I hour to the coast and I hr 40 mins to the nearest ferry port.