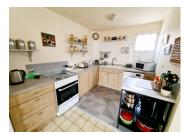

### DESCRIPTION

You enter into the living room (29m2), this has open stone walls, central fireplace, oak floorboards and built in cupboard for coats and outdoor shoes. The kitchen diner (20m2)is light and bright and consists of modern units with plenty of storage and work surface. There is direct access outside to the back garden. There is a downstairs WC and larder cupboard. The original oak staircase leads you to the first floor where you will find the master bedroom (18.5m2). A lovely bright room with duel aspect windows. The master ensuite (3.8m2) consists of a bath, wash basin and wc. There are two dressing rooms (6m2 and 2.9m2). Both perfect for his and hers storage. To the second floor is a second bedroom (10m2). This room also has its own ensuite bathroom consisting of bath with overhead shower, wash basin and wc. Outside there is off street parking, an enclosed garden, terrace and entry to the spacious earth floor cellar. The garage has space for 2 cars and has a workshop area. Walking distance to a local bar and bread stop but minutes to a bustling market town. I hour to the coast and I hr 40 mins to the nearest ferry port.