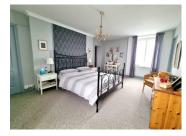

### DESCRIPTION

You enter into the living room (29m2), this has open stone walls, central fireplace, oak floorboards and built in cupboard for coats and outdoor shoes. The kitchen diner (20m2)is light and bright and consists of modern units with plenty of storage and work surface. There is direct access outside to the back garden. There is a downstairs WC and larder cupboard. The original oak staircase leads you to the first floor where you will find the master bedroom (18.5m2). A lovely bright room with duel aspect windows. The master ensuite (3.8m2) consists of a bath, wash basin and wc. There are two dressing rooms (6m2 and 2.9m2). Both perfect for his and hers storage. To the second floor is a second bedroom (10m2). This room also has its own ensuite bathroom consisting of bath with overhead shower, wash basin and wc. Outside there is off street parking, an enclosed garden, terrace and entry to the spacious earth floor cellar. The garage has space for 2 cars and has a workshop area. Walking distance to a local bar and bread stop but minutes to a bustling market town. I hour to the coast and I hr 40 mins to the nearest ferry port.