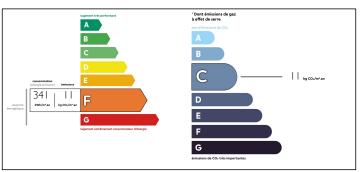

Ref: A27105NGA16 Price: 181 900 EUR

agency fees included: 7 % TTC to be paid by the buyer (170 000 EUR without fees)

Pretty town house ideally located in the center of Angoulême.











# ENERGY - DPE



### INFORMATION

Town: Angoulême

Department: Charente

Bed: 3

Bath:

Floor: I 10 m2

Plot Size: 0 m2

# IN BRIEF

Beautiful character (stone, parquet floors...) for this town house with 3 bedrooms, located in a quiet area of the center of Angoulême.

NB. Quoted prices relate to euro transactions. Fluctuations in exchange rates are not the responsibility of the agency or those representing it. The agency and its representatives are not authorised to make or give guarantees relating to the property. These particulars do not form part of any contract but are to be taken as a general representation of the property. Any areas, measurements or distances are approximate. Text, photographs and plans, where applicable, are for guidance only. Leggett and its representatives have not tested servi