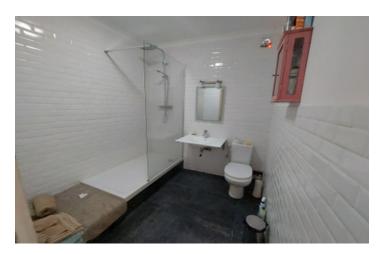

On the 2nd floor:

- A bedroom of 17 m<sup>2</sup>
- A bathroom with toilet of 7 m<sup>2</sup>

At the 3rd level:

- A 9 m<sup>2</sup> bedroom
- A bedroom of 16 m<sup>2</sup>

No exterior or garage.

Electric heating, double-glazed frames, mains drainage.