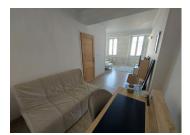

On the 2nd floor:

- A bedroom of 17 m<sup>2</sup>
- A bathroom with toilet of 7 m<sup>2</sup>

At the 3rd level:

- A 9 m<sup>2</sup> bedroom
- A bedroom of 16 m<sup>2</sup>

No exterior or garage.

Electric heating, double-glazed frames, mains drainage.