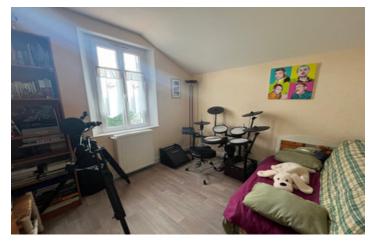

## IN BRIEF

This stylish 1930s town house, a short walk to all you need and more, has been carefully modernised. On the ground floor a covered porch, an entrance hall (5m²), a study (8.60m²) with access to an underground wine cellar, a shower room with WC (6m²), a dining room (17m²), a fitted kitchen (12.50m²) and a lounge ((27m²). The wooden stairs lead to a landing, a front bedroom (15.60m²), a rear bedroom with fitted cupboards (12.20m²), a third bedroom (8.20m²) and a toilet with WC and wand-hand basin (2.40m²) that gives access to a balcony.