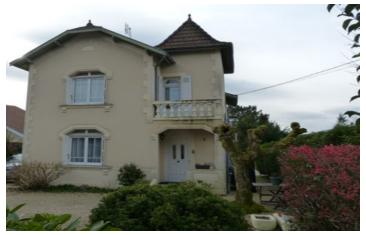

#### 1930s renovated town house

## IN BRIEF

This stylish 1930s town house, a short walk to all you need and more, has been carefully modernised. On the ground floor a covered porch, an entrance hall (5m²), a study (8.60m²) with access to an underground wine cellar, a shower room with WC (6m²), a dining room (17m²), a fitted kitchen (12.50m²) and a lounge ((27m²). The wooden stairs lead to a landing, a front bedroom (15.60m²), a rear bedroom with fitted cupboards (12.20m²), a third bedroom (8.20m²) and a toilet with WC and wand-hand basin (2.40m²) that gives access to a balcony.

## DESCRIPTION

This Arcachonnaise-style house sits proud in the middle of its fully fenced in garden that has been well laid out with lots of parking pace to the front and private lawn and patio to the south.