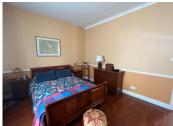

## IN BRIEF

This stylish 1930s town house, a short walk to all you need and more, has been carefully modernised. On the ground floor a covered porch, an entrance hall (5m²), a study (8.60m²) with access to an underground wine cellar, a shower room with WC (6m²), a dining room (17m²), a fitted kitchen (12.50m²) and a lounge ((27m²). The wooden stairs lead to a landing, a front bedroom (15.60m²), a rear bedroom with fitted cupboards (12.20m²), a third bedroom (8.20m²) and a toilet with WC and wand-hand basin (2.40m²) that gives access to a balcony.