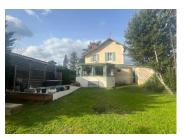

## DESCRIPTION

This Arcachonnaise-style house sits proud in the middle of its fully fenced in garden that has been well laid out with lots of parking pace to the front and private lawn and patio to the south.

The house boasts many original features such as wooden flooring, tiles in the entrance hall and a delightful, air-conditioned lounge immerged in light and dominating the garden.

A rare opportunity in a lovely area.