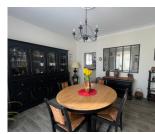

## IN BRIEF

This stylish 1930s town house, a short walk to all you need and more, has been carefully modernised. On the ground floor a covered porch, an entrance hall (5m²), a study (8.60m²) with access to an underground wine cellar, a shower room with WC (6m²), a dining room (17m²), a fitted kitchen (12.50m²) and a lounge ((27m²). The wooden stairs lead to a landing, a front bedroom (15.60m²), a rear bedroom with fitted cupboards (12.20m²), a third bedroom (8.20m²) and a toilet with WC and wand-hand basin (2.40m²) that gives access to a balcony.