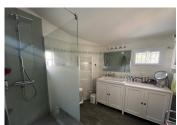

## IN BRIEF

This stylish 1930s town house, a short walk to all you need and more, has been carefully modernised. On the ground floor a covered porch, an entrance hall (5m²), a study (8.60m²) with access to an underground wine cellar, a shower room with WC (6m²), a dining room (17m²), a fitted kitchen (12.50m²) and a lounge ((27m²). The wooden stairs lead to a landing, a front bedroom (15.60m²), a rear bedroom with fitted cupboards (12.20m²), a third bedroom (8.20m²) and a toilet with WC and wand-hand basin (2.40m²) that gives access to a balcony.