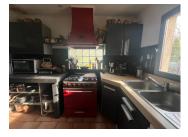

# DESCRIPTION

Main house 122m2:

Living/dining room: 35m2Dining room/bar: 19m2Small living room: 12m2

- Shower room: 3.75m2

- Kitchen: 9.50m2 - Cellar: 4.50m2

**Upstairs** 

- Bedroom: 18m2 - Bedroom: 12m2

- Shower room: 5.25m2