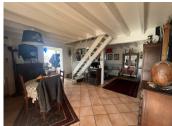

# DESCRIPTION

Main house 122m2:

Living/dining room: 35m2Dining room/bar: 19m2Small living room: 12m2

- Shower room: 3.75m2

- Kitchen: 9.50m2 - Cellar: 4.50m2

**Upstairs** 

- Bedroom: 18m2 - Bedroom: 12m2

- Shower room: 5.25m2