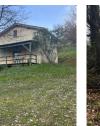

- Garage 28m2

- Indoor swimming pool

Three identical houses 72m2:

- Living room/dining room/kitchen: 23.50m2

- Bedroom: IIm2 - WC: L50m2

- Shower room: 3.75m2

**Upstairs** 

Mezzanine: 12.50m2Shower room: 5.45m2Bedroom: 12.45m2Wooden terrace 14m2