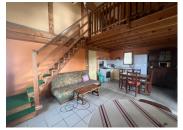

- Garage 28m2

- Indoor swimming pool

Three identical houses 72m2:

- Living room/dining room/kitchen: 23.50m2

- Bedroom: IIm2 - WC: L50m2

- Shower room: 3.75m2

**Upstairs** 

Mezzanine: 12.50m2Shower room: 5.45m2Bedroom: 12.45m2Wooden terrace 14m2

Chalet 76.90m2:

- Living room/kitchen: 46.50m2

- Shower room: 5m2

**Upstairs** 

- Landing: 2m2

- Bedroom: 9.70m2

- Bedroom: 9.70m2

- Shower room: 4m2