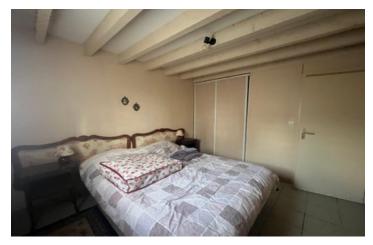

# DESCRIPTION

Main house 122m2:

Living/dining room: 35m2Dining room/bar: 19m2Small living room: 12m2

- Shower room: 3.75m2

- Kitchen: 9.50m2 - Cellar: 4.50m2

**Upstairs** 

- Bedroom: 18m2 - Bedroom: 12m2

- Shower room: 5.25m2