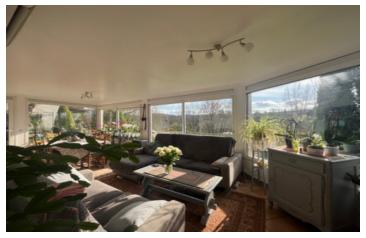

# DESCRIPTION

Main house 122m2:

Living/dining room: 35m2Dining room/bar: 19m2Small living room: 12m2

- Shower room: 3.75m2

- Kitchen: 9.50m2 - Cellar: 4.50m2

**Upstairs** 

- Bedroom: 18m2 - Bedroom: 12m2

- Shower room: 5.25m2