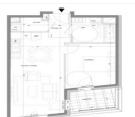

# INFORMATION Town:

Annecy

Department: Haute-Savoie

Bed:

Bath:

Floor: 45.82 m2

Outside Space: 5 m2

#### IN BRIEF

A conveniently located contemporary newbuild apartment close to the centre of Annecy due for delivery in the 2nd quarter 2026. The large open plan living room/ kitchen of 24.56m2 opens on to the south facing terrace. Bedroom - 11.71m2 - also with access to the terrace. Bathroom - 5.13m2 Laundry room Ranging from 1-4 bedrooms - please contact us for further details.