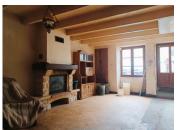

#### IN BRIEF

This property is unusual in that the front part is in need of light renovation to create a two bedroomed home with extra space in the attic. Across an internal courtyard is an addition dwelling for renovation that would double the habitable size of the property.