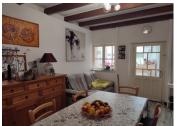

#### DESCRIPTION

The house has a first floor of approx. 92 m2, habitable without any work, comprising an entrance hall, a living room with fitted kitchen opening onto a veranda, a shower room, three bedrooms of 13 and 14 m2, and a veranda opening onto the enclosed garden.