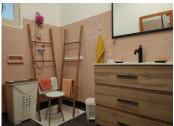

#### DESCRIPTION

The house has a first floor of approx. 92 m2, habitable without any work, comprising an entrance hall, a living room with fitted kitchen opening onto a veranda, a shower room, three bedrooms of 13 and 14 m2, and a veranda opening onto the enclosed garden.