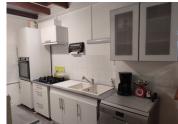

#### DESCRIPTION

The house has a first floor of approx. 92 m2, habitable without any work, comprising an entrance hall, a living room with fitted kitchen opening onto a veranda, a shower room, three bedrooms of 13 and 14 m2, and a veranda opening onto the enclosed garden.