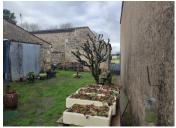

#### DESCRIPTION

The house has a first floor of approx. 92 m2, habitable without any work, comprising an entrance hall, a living room with fitted kitchen opening onto a veranda, a shower room, three bedrooms of 13 and 14 m2, and a veranda opening onto the enclosed garden.

Adjoining outbuildings total approx. 200 m2 and could be used to extend the house.

Upstairs: two rooms for conversion of approx. 35m<sup>2</sup> and 70m<sup>2</sup>, which could be used as bedrooms or a games room....