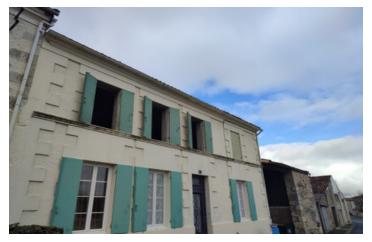

#### IN BRIEF

This stone house offers lots of potential and is ideally located in a village with small shops close to ROYAN and the beaches.

ENERGY - DPE

NB. Quoted prices relate to euro transactions. Fluctuations in exchange rates are not the responsibility of the agency or those representing it. The agency and its representatives are not authorised to make or give guarantees relating to the property. These particulars do not form part of any contract but are to be taken as a general representation of the property. Any areas, measurements or distances are approximate. Text, photographs and plans, where applicable, are for guidance only. Leggett and its representatives have not tested services, equipment or facilities and cannot guarantee the same.

#### DESCRIPTION

The house has a first floor of approx. 92 m2, habitable without any work, comprising an entrance hall, a living room with fitted kitchen opening onto a veranda, a shower room, three bedrooms of 13 and 14 m2, and a veranda opening onto the enclosed garden.