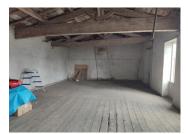

Adjoining outbuildings total approx. 200 m2 and could be used to extend the house.

Upstairs: two rooms for conversion of approx. 35m<sup>2</sup> and 70m<sup>2</sup>, which could be used as bedrooms or a games room....