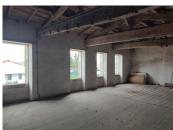

Adjoining outbuildings total approx. 200 m2 and could be used to extend the house.

Upstairs: two rooms for conversion of approx. 35m<sup>2</sup> and 70m<sup>2</sup>, which could be used as bedrooms or a games room....