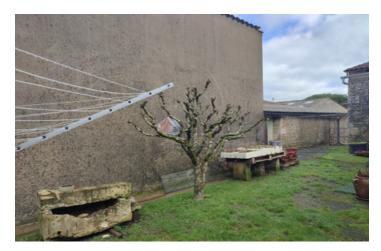

#### DESCRIPTION

The house has a first floor of approx. 92 m2, habitable without any work, comprising an entrance hall, a living room with fitted kitchen opening onto a veranda, a shower room, three bedrooms of 13 and 14 m2, and a veranda opening onto the enclosed garden.

Adjoining outbuildings total approx. 200 m2 and could be used to extend the house.

Upstairs: two rooms for conversion of approx. 35m<sup>2</sup> and 70m<sup>2</sup>, which could be used as bedrooms or a games room....