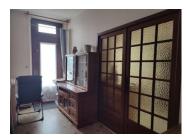

#### DESCRIPTION

The house has a first floor of approx. 92 m2, habitable without any work, comprising an entrance hall, a living room with fitted kitchen opening onto a veranda, a shower room, three bedrooms of 13 and 14 m2, and a veranda opening onto the enclosed garden.

Adjoining outbuildings total approx. 200 m2 and could be used to extend the house.

Upstairs: two rooms for conversion of approx. 35m<sup>2</sup> and 70m<sup>2</sup>, which could be used as bedrooms or a games room....