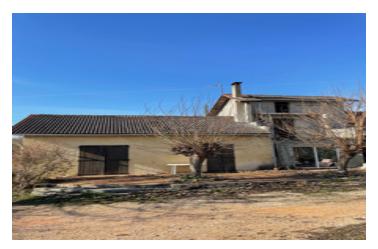

### UNDER OFFER/Habitable house for renovation on 2800 sqm fenced garden and garage

### IN BRIEF

House for renovation, with demolition works for the adjacent building (old extension in very bad state), plot with trees of 2800 sqm with a garage

**ENERGY - DPE** 

NB. Quoted prices relate to euro transactions. Fluctuations in exchange rates are not the responsibility of the agency or those representing it. The agency and its representatives are not authorised to make or give guarantees relating to the property. These particulars do not form part of any contract but are to be taken as a general representation of the property. Any areas, measurements or distances are approximate. Text, photographs and plans, where applicable, are for guidance only. Leggett and its representatives have not tested services, equipment or facilities and cannot guarantee the same.

## DESCRIPTION

Villa built in the 80's of approx. 170 sqm habitable space