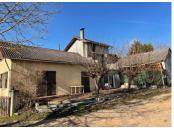

## DESCRIPTION

Villa built in the 80's of approx. 170 sqm habitable space

#### Ground level:

- I entrance
- I wc
- I laundry room
- I shower room
- Lkitchen
- I lounge / dining area with wood insert in the fire-place
- wine cellar

#### 1st floor:

- 2 bedrooms, one with terrace
- I bathroom
- I room / study
- attic

2nd floor: I room for renovation, access by stairs outside

Garden of 2800 sqm, one area with planning permission, and independant garage