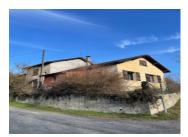

### UNDER OFFER/Habitable house for renovation on 2800 sqm fenced garden and garage

### IN BRIEF

House for renovation, with demolition works for the adjacent building (old extension in very bad state), plot with trees of 2800 sqm with a garage

**ENERGY - DPE** 

NB. Quoted prices relate to euro transactions. Fluctuations in exchange rates are not the responsibility of the agency or those representing it. The agency and its representatives are not authorised to make or give guarantees relating to the property. These particulars do not form part of any contract but are to be taken as a general representation of the property. Any areas, measurements or distances are approximate. Text, photographs and plans, where applicable, are for guidance only. Leggett and its representatives have not tested services, equipment or facilities and cannot guarantee the same.

## DESCRIPTION

Villa built in the 80's of approx. 170 sqm habitable space