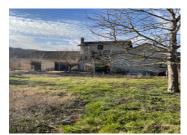

## DESCRIPTION

Villa built in the 80's of approx. 170 sqm habitable space

Other adjacent dependances for demolition (bad state)

\_\_\_\_\_

Information about risks to which this property is exposed is available on the Géorisques website : https://www.georisques.gouv.fr