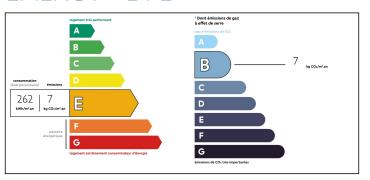

### IN BRIEF

House for renovation, with demolition works for the adjacent building (old extension in very bad state), plot with trees of 2800 sqm with a garage

**ENERGY - DPE** 

NB. Quoted prices relate to euro transactions. Fluctuations in exchange rates are not the responsibility of the agency or those representing it. The agency and its representatives are not authorised to make or give guarantees relating to the property. These particulars do not form part of any contract but are to be taken as a general representation of the property. Any areas, measurements or distances are approximate. Text, photographs and plans, where applicable, are for guidance only. Leggett and its representatives have not tested services, equipment or facilities and cannot guarantee the same.