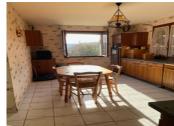

#### Ground level:

- I entrance
- I wc
- I laundry room
- I shower room
- Lkitchen
- I lounge / dining area with wood insert in the fire-place
- wine cellar