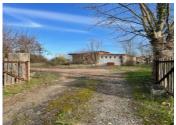

### UNDER OFFER/Habitable house for renovation on 2800 sqm fenced garden and garage

### IN BRIEF

House for renovation, with demolition works for the adjacent building (old extension in very bad state), plot with trees of 2800 sqm with a garage

**ENERGY - DPE** 

NB. Quoted prices relate to euro transactions. Fluctuations in exchange rates are not the responsibility of the agency or those representing it. The agency and its representatives are not authorised to make or give guarantees relating to the property. These particulars do not form part of any contract but are to be taken as a general representation of the property. Any areas, measurements or distances are approximate. Text, photographs and plans, where applicable, are for guidance only. Leggett and its representatives have not tested services, equipment or facilities and cannot guarantee the same.

#### 1st floor:

- 2 bedrooms, one with terrace
- I bathroom
- I room / study
- attic

2nd floor: I room for renovation, access by stairs outside

Garden of 2800 sqm, one area with planning permission, and independant garage