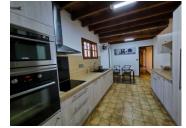

# DESCRIPTION

Farmhouse with four bedrooms, a large living/dining area with a bar. Modern fully equipped kitchen with a seperate utility room.

Shower room with double sinks and a seperate toilet.

To the side of the house there are two carports with an outside toilet.