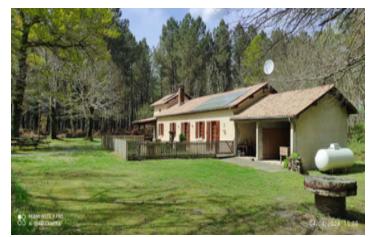

### Farmhouse with separate studio and barn in Belin-Béliet.

## IN BRIEF

Farmhouse with four bedrooms, a separate studio and a large barn on a plot of  $2964M^2$  located in Belin-Béliet.

Ref: A26858EPR33

Price: 455 000 EUR agency fees to be paid by the seller

# INFORMATION

| Town:       | Belin-Béliet |
|-------------|--------------|
| Department: | Gironde      |
| Bed:        | 4            |
| Bath:       | Ι            |
| Floor:      | 178 m2       |
| Plot Size:  | 2964 m2      |