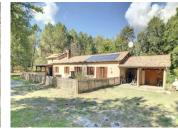

### Farmhouse with separate studio and barn in Belin-Béliet.

## IN BRIEF

Farmhouse with four bedrooms, a separate studio and a large barn on a plot of  $2964M^2$  located in Belin-Béliet.

Ref: A26858EPR33

Price: 455 000 EUR agency fees to be paid by the seller

# DESCRIPTION

Farmhouse with four bedrooms, a large living/dining area with a bar. Modern fully equipped kitchen with a seperate utility room.

Shower room with double sinks and a seperate toilet.

To the side of the house there are two carports with an outside toilet.