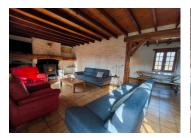

# DESCRIPTION

Farmhouse with four bedrooms, a large living/dining area with a bar. Modern fully equipped kitchen with a seperate utility room.

Shower room with double sinks and a seperate toilet.

To the side of the house there are two carports with an outside toilet.