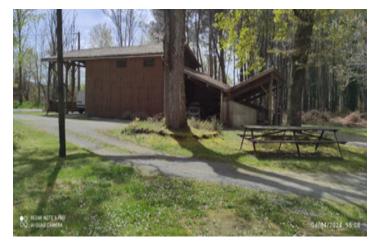

The barn of 100M<sup>2</sup> offers many possibilities for storage of camping cars, boats or a workshop.

The house is equipped with solar panels and a solarwater heater. School transport is just beside the property and shops are only 3kms away.