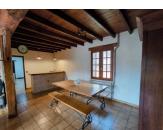

# DESCRIPTION

Farmhouse with four bedrooms, a large living/dining area with a bar. Modern fully equipped kitchen with a seperate utility room.

Shower room with double sinks and a seperate toilet.

To the side of the house there are two carports with an outside toilet.