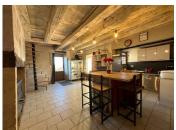

## DESCRIPTION

The house offers around 90m<sup>2</sup> with a large basement area/garage.

Ground floor composed of an entrance leading onto a lounge area with fitted kitchen, access onto the terrace and garden.