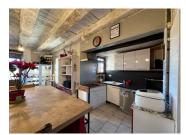

## DESCRIPTION

The house offers around 90m<sup>2</sup> with a large basement area/garage.

Ground floor composed of an entrance leading onto a lounge area with fitted kitchen, access onto the terrace and garden.