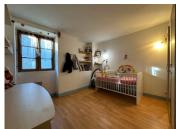

Hallway leading to 3 bedrooms, washroom and WC.

First floor:

Large room of 25m<sup>2</sup> currently used as a playroom.

Basement: Laundry room, workshop and garage.

Fenced garden of 530m<sup>2</sup> where you will find a bread oven and private parking.