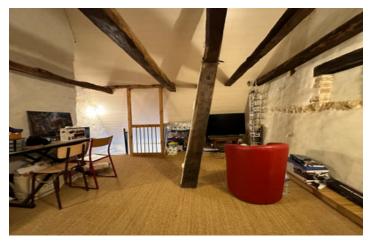

## DESCRIPTION

The house offers around 90m<sup>2</sup> with a large basement area/garage.

Ground floor composed of an entrance leading onto a lounge area with fitted kitchen, access onto the terrace and garden.

Hallway leading to 3 bedrooms, washroom and WC.

First floor:

Large room of 25m<sup>2</sup> currently used as a playroom.

Basement: Laundry room, workshop and garage.

Fenced garden of 530m<sup>2</sup> where you will find a bread oven and private parking.