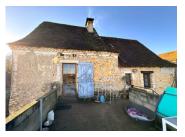

## DESCRIPTION

The house offers around 90m<sup>2</sup> with a large basement area/garage.

Ground floor composed of an entrance leading onto a lounge area with fitted kitchen, access onto the terrace and garden.

Hallway leading to 3 bedrooms, washroom and WC.

First floor:

Large room of 25m<sup>2</sup> currently used as a playroom.

Basement: Laundry room, workshop and garage.

Fenced garden of 530m<sup>2</sup> where you will find a bread oven and private parking.