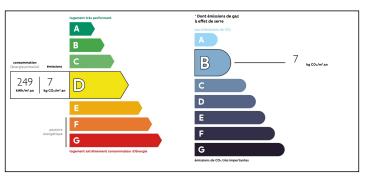

### IN BRIEF

Charming stone built house situated in a small hamlet in the countryside, a calm spot with pretty views over the valley. Situated in St Germain des Prés, close to Excideuil where you will find all amenities nearby. The house is livable straight away, although there are a few minor works to be done. There is electric heating as well as a wood burner, individual septic tank, the roof is in general good condition. Taxe foncière 450€.