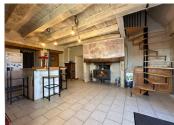

Hallway leading to 3 bedrooms, washroom and WC.

First floor:

Large room of 25m<sup>2</sup> currently used as a playroom.

Basement: Laundry room, workshop and garage.

Fenced garden of 530m<sup>2</sup> where you will find a bread oven and private parking.