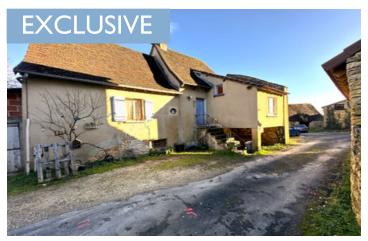

#### Stone built house with garden and pretty views, close to Excideuil. Charming s

### IN BRIEF

Charming stone built house situated in a small hamlet in the countryside, a calm spot with pretty views over the valley. Situated in St Germain des Prés, close to Excideuil where you will find all amenities nearby. The house is livable straight away, although there are a few minor works to be done. There is electric heating as well as a wood burner, individual septic tank, the roof is in general good condition. Taxe foncière 450€.