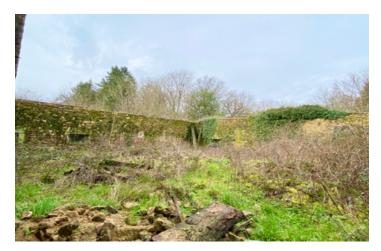

There is open garden at the rear and front of the property offering plenty of space for parking and sitting out but the most attractive area is the attached walled garden. This currently needs to be cleared, but the potential is enormous.