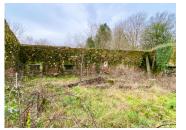

There is open garden at the rear and front of the property offering plenty of space for parking and sitting out but the most attractive area is the attached walled garden. This currently needs to be cleared, but the potential is enormous.