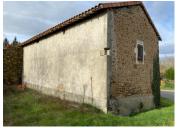

## DESCRIPTION

The cottage measuring approximately  $5.5 \,\mathrm{m} \times 11 \,\mathrm{m}$  is basically a one up, one down building at the moment. It will need complete renovation including utilities, septic tank, double glazing, insulation, flooring and heating system.

In addition, there is a large hangar offering plenty more storage and/or parking.

\_\_\_\_

Information about risks to which this property is exposed is available on the Géorisques website : https://www.georisques.gouv.fr