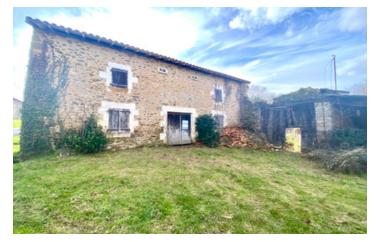

#### Cottage with attached barn and garden to renovate completely in a small hamlet, close to the leisure lakes

### IN BRIEF

This detached cottage offers great potential for anyone wanting to take on a full renovation project. No utilities are currently connected but the cottage has a recent roof, which is a great start. Situated in a small hamlet close to Haute Charente leisure lakes and under 10 minutes from Chabanais.

## DESCRIPTION

The cottage measuring approximately  $5.5 \,\mathrm{m} \times 11 \,\mathrm{m}$  is basically a one up, one down building at the moment. It will need complete renovation including utilities, septic tank, double glazing, insulation, flooring and heating system.