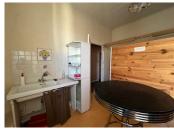

#### **Upstairs**

- Landing: 1m2
- WC: 2.50m2
- Bedroom: 16m2
- Kitchen area: 12m2
- Cupboard and clearance: 2m2
- Crawling room: 10m2 habitable + 5m2 useful surface area

-----

Information about risks to which this property is exposed is available on the Géorisques website : https://www.georisques.gouv.fr