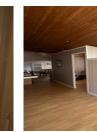

#### The ground floor:

- Large room with staircase: 49.50m2
- Room 1: 9.50m2 - Room 2: 8.60m2