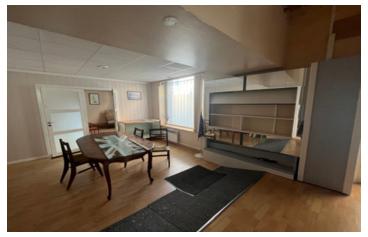

#### **Upstairs**

- Landing: 1m2
- WC: 2.50m2
- Bedroom: 16m2
- Kitchen area: 12m2
- Cupboard and clearance: 2m2
- Crawling room: 10m2 habitable + 5m2 useful surface area

-----

Information about risks to which this property is exposed is available on the Géorisques website : https://www.georisques.gouv.fr