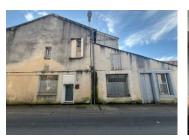

### IN BRIEF

A building offering an investment opportunity. This was used for many years as commercial premises with accommodation upstairs. The good can continue to serve these two functionalized purposes. The ground floor has an area of 67 m2, and upstairs, 44 m2 are usable, including a kitchen area and WC.

## DESCRIPTION

Located in one of the shopping streets of Sainte-Foy-la-Grande, this two-story building occupies the corner of two streets. It benefits from three doors opening onto the sidewalks and numerous windows, making it bright. This property is modular, suitable for any type of commercial, office or residential project.