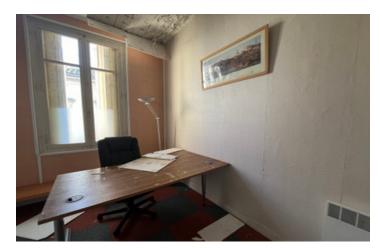

#### The ground floor:

- Large room with staircase: 49.50m2
- Room 1: 9.50m2 - Room 2: 8.60m2