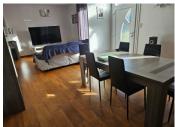

## IN BRIEF

House composed of ; 1st floor: Double living room with pellet stove open onto the kitchen opening onto a veranda that can be used as a patio in between seasons. On the same level 2 bedrooms of 14 m2 each with ceiling heights of more than 2.75 m with shower room bathroom and separate wc. On the ground floor, ceiling, billiards room, 2 bedrooms, I bathroom with shower and bath, separate WC, veranda. veranda. Enclosed grounds of 1821 m2. Close to bus stop and rail shuttle.

On the ground floor, you'll find a billiards room, ideal for entertaining family and friends. Two further bedrooms, a bathroom with shower and bath, a separate toilet and a conservatory complete this floor, providing a functional and versatile living space.