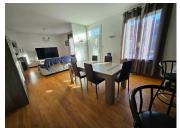

## IN BRIEF

House composed of ; 1st floor: Double living room with pellet stove open onto the kitchen opening onto a veranda that can be used as a patio in between seasons. On the same level 2 bedrooms of 14 m2 each with ceiling heights of more than 2.75 m with shower room bathroom and separate wc. On the ground floor, ceiling, billiards room, 2 bedrooms, I bathroom with shower and bath, separate WC, veranda. veranda. Enclosed grounds of 1821 m2. Close to bus stop and rail shuttle.

## DESCRIPTION

This home offers a comfortable split-level layout, with attractive features and a generous plot. Here's an overview of the main features:

On the 1st floor, you'll find a bright double living room adorned with a pellet stove, opening onto a modern and functional kitchen. The kitchen opens onto a veranda that can be used as a patio in the off-season, providing additional space for relaxation. On the same level, there are two spacious bedrooms, each measuring 14 m<sup>2</sup>, with generous ceiling heights of over 2.75 metres. Each bedroom has an en suite shower room and separate toilet, ensuring maximum comfort and privacy.