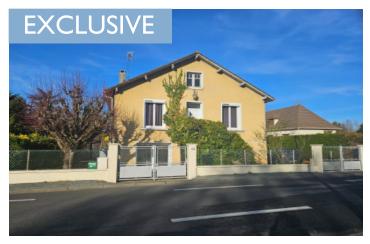

#### Four-bedroom family house with a garden near Marsac shopping centre.

# INFORMATION

| Town:           | Marsac-sur-l'Isle |
|-----------------|-------------------|
| Department:     | Dordogne          |
| Bed:            | 4                 |
| Bath:           | 2                 |
| Floor:          | 208 m2            |
| Plot Size:      | 1821 m2           |
| Bath:<br>Floor: | 2<br>208 m2       |

## IN BRIEF

House composed of ; 1st floor: Double living room with pellet stove open onto the kitchen opening onto a veranda that can be used as a patio in between seasons. On the same level 2 bedrooms of 14 m2 each with ceiling heights of more than 2.75 m with shower room bathroom and separate wc. On the ground floor, ceiling, billiards room, 2 bedrooms, I bathroom with shower and bath, separate WC, veranda. veranda. Enclosed grounds of 1821 m2. Close to bus stop and rail shuttle.