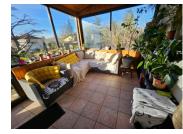

## IN BRIEF

House composed of ; 1st floor: Double living room with pellet stove open onto the kitchen opening onto a veranda that can be used as a patio in between seasons. On the same level 2 bedrooms of 14 m2 each with ceiling heights of more than 2.75 m with shower room bathroom and separate wc. On the ground floor, ceiling, billiards room, 2 bedrooms, I bathroom with shower and bath, separate WC, veranda. veranda. Enclosed grounds of 1821 m2. Close to bus stop and rail shuttle.

## DESCRIPTION

This home offers a comfortable split-level layout, with attractive features and a generous plot. Here's an overview of the main features:

On the 1st floor, you'll find a bright double living room adorned with a pellet stove, opening onto a modern and functional kitchen. The kitchen opens onto a veranda that can be used as a patio in the off-season, providing additional space for relaxation. On the same level, there are two spacious bedrooms, each measuring 14 m<sup>2</sup>, with generous ceiling heights of over 2.75 metres. Each bedroom has an en suite shower room and separate toilet, ensuring maximum comfort and privacy.

On the ground floor, you'll find a billiards room, ideal for entertaining family and friends. Two further bedrooms, a bathroom with shower and bath, a separate toilet and a conservatory complete this floor, providing a functional and versatile living space.