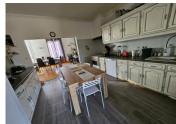

## IN BRIEF

House composed of ; 1st floor: Double living room with pellet stove open onto the kitchen opening onto a veranda that can be used as a patio in between seasons. On the same level 2 bedrooms of 14 m2 each with ceiling heights of more than 2.75 m with shower room bathroom and separate wc. On the ground floor, ceiling, billiards room, 2 bedrooms, I bathroom with shower and bath, separate WC, veranda. veranda. Enclosed grounds of 1821 m2. Close to bus stop and rail shuttle.

## DESCRIPTION

This home offers a comfortable split-level layout, with attractive features and a generous plot. Here's an overview of the main features:

On the 1st floor, you'll find a bright double living room adorned with a pellet stove, opening onto a modern and functional kitchen. The kitchen opens onto a veranda that can be used as a patio in the off-season, providing additional space for relaxation. On the same level, there are two spacious bedrooms, each measuring 14 m<sup>2</sup>, with generous ceiling heights of over 2.75 metres. Each bedroom has an en suite shower room and separate toilet, ensuring maximum comfort and privacy.