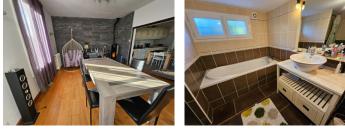

## IN BRIEF

House composed of ; 1st floor: Double living room with pellet stove open onto the kitchen opening onto a veranda that can be used as a patio in between seasons. On the same level 2 bedrooms of 14 m2 each with ceiling heights of more than 2.75 m with shower room bathroom and separate wc. On the ground floor, ceiling, billiards room, 2 bedrooms, I bathroom with shower and bath, separate WC, veranda. veranda. Enclosed grounds of 1821 m2. Close to bus stop and rail shuttle.

## DESCRIPTION

This home offers a comfortable split-level layout, with attractive features and a generous plot. Here's an overview of the main features:

On the 1st floor, you'll find a bright double living room adorned with a pellet stove, opening onto a modern and functional kitchen. The kitchen opens onto a veranda that can be used as a patio in the off-season, providing additional space for relaxation. On the same level, there are two spacious bedrooms, each measuring 14 m<sup>2</sup>, with generous ceiling heights of over 2.75 metres. Each bedroom has an en suite shower room and separate toilet, ensuring maximum comfort and privacy.

On the ground floor, you'll find a billiards room, ideal for entertaining family and friends. Two further bedrooms, a bathroom with shower and bath, a separate toilet and a conservatory complete this floor, providing a functional and versatile living space.