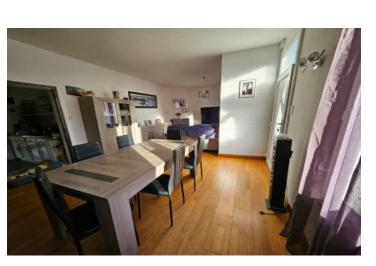

## IN BRIEF

House composed of ; 1st floor: Double living room with pellet stove open onto the kitchen opening onto a veranda that can be used as a patio in between seasons. On the same level 2 bedrooms of 14 m2 each with ceiling heights of more than 2.75 m with shower room bathroom and separate wc. On the ground floor, ceiling, billiards room, 2 bedrooms, I bathroom with shower and bath, separate WC, veranda. veranda. Enclosed grounds of 1821 m2. Close to bus stop and rail shuttle.

## DESCRIPTION

This home offers a comfortable split-level layout, with attractive features and a generous plot. Here's an overview of the main features:

On the 1st floor, you'll find a bright double living room adorned with a pellet stove, opening onto a modern and functional kitchen. The kitchen opens onto a veranda that can be used as a patio in the off-season, providing additional space for relaxation. On the same level, there are two spacious bedrooms, each measuring 14 m<sup>2</sup>, with generous ceiling heights of over 2.75 metres. Each bedroom has an en suite shower room and separate toilet, ensuring maximum comfort and privacy.