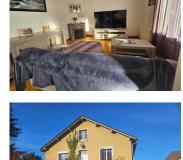

#### Four-bedroom family house with a garden near Marsac shopping centre.

## IN BRIEF

House composed of ; 1st floor: Double living room with pellet stove open onto the kitchen opening onto a veranda that can be used as a patio in between seasons. On the same level 2 bedrooms of 14 m2 each with ceiling heights of more than 2.75 m with shower room bathroom and separate wc. On the ground floor, ceiling, billiards room, 2 bedrooms, I bathroom with shower and bath, separate WC, veranda. veranda. Enclosed grounds of 1821 m2. Close to bus stop and rail shuttle.

## DESCRIPTION

This home offers a comfortable split-level layout, with attractive features and a generous plot. Here's an overview of the main features:

On the 1st floor, you'll find a bright double living room adorned with a pellet stove, opening onto a modern and functional kitchen. The kitchen opens onto a veranda that can be used as a patio in the off-season, providing additional space for relaxation. On the same level, there are two spacious bedrooms, each measuring 14 m<sup>2</sup>, with generous ceiling heights of over 2.75 metres. Each bedroom has an en suite shower room and separate toilet, ensuring maximum comfort and privacy.