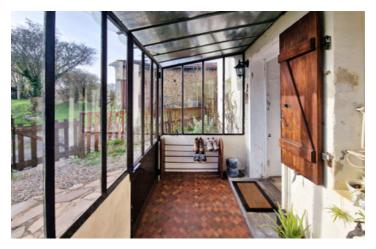

#### **GROUND FLOOR:**

Glass porch (4m<sup>2</sup>)

Living room/kitchen (25m²), open plan with fitted kitchen and woodburner with small office space (3.3m²) that the vendor uses for a guest bed. Bathroom (8.2m²) with a bath, shower, basin & WC Utiility room (4.95m²)