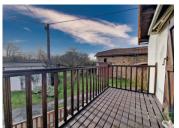

#### FIRST FLOOR:

Bedroom (26.6m<sup>2</sup>), a spacious character room with French doors opening on to a sunny balcony.

In front of the house is an enclosed terrace area, an ideal spot for a small table and chairs for your afternoon apéros!

Opposite the house is a garden with an outbuilding that's very useful as a woodstore and garden shed.

- \*Mains drainage
- \*Recent electrics and water heater

-----

Information about risks to which this property is exposed is available on the Géorisques website : https://www.georisques.gouv.fr