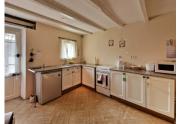

#### **GROUND FLOOR:**

Glass porch (4m<sup>2</sup>)

Living room/kitchen (25m²), open plan with fitted kitchen and woodburner with small office space (3.3m²) that the vendor uses for a guest bed. Bathroom (8.2m²) with a bath, shower, basin & WC Utiility room (4.95m²)