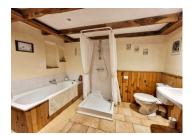

#### **GROUND FLOOR:**

Glass porch (4m<sup>2</sup>)

Living room/kitchen (25m²), open plan with fitted kitchen and woodburner with small office space (3.3m²) that the vendor uses for a guest bed. Bathroom (8.2m²) with a bath, shower, basin & WC Utiility room (4.95m²)