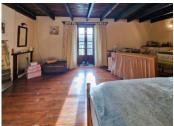

#### FIRST FLOOR:

Bedroom (26.6m<sup>2</sup>), a spacious character room with French doors opening on to a sunny balcony.

In front of the house is an enclosed terrace area, an ideal spot for a small table and chairs for your afternoon apéros!