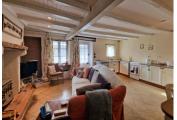

#### **GROUND FLOOR:**

Glass porch (4m<sup>2</sup>)

Living room/kitchen (25m²), open plan with fitted kitchen and woodburner with small office space (3.3m²) that the vendor uses for a guest bed. Bathroom (8.2m²) with a bath, shower, basin & WC Utiility room (4.95m²)