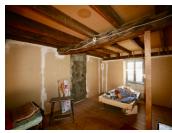

### DESCRIPTION

The property comprises:

I bed house of 60m2 floor space comprising: On the ground floor - an open plan ground floor living space (kitchen/ living/ dining) with stone fireplace and attached (planned) bathroom (5.5m2). On the first floor: bedroom (25m2) with views over the front of the property.