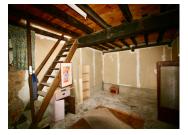

### DESCRIPTION

The property comprises:

I bed house of 60m2 floor space comprising: On the ground floor - an open plan ground floor living space (kitchen/ living/ dining) with stone fireplace and attached (planned) bathroom (5.5m2). On the first floor: bedroom (25m2) with views over the front of the property.