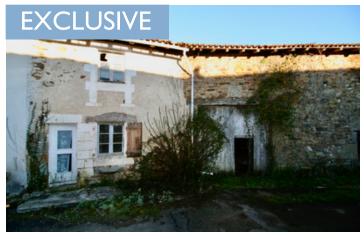

## IN BRIEF

Terrific potential for this lovely hamlet property that requires complete renovation. Includes two attached barns and a non-attached plot of land 50m away. In a quiet location with basic amenities less than 2km away and full amenities in the nearby town of Montbron (7km). International golf course 6km away. Ideal as a holiday or permanent home.

### DESCRIPTION

The property comprises:

I bed house of 60m2 floor space comprising: On the ground floor - an open plan ground floor living space (kitchen/ living/ dining) with stone fireplace and attached (planned) bathroom (5.5m2). On the first floor: bedroom (25m2) with views over the front of the property.

Two attached barns (85m2 & 40m2 floor space and double height ceiling. Both roofs are not in good condition and would probably need to be completely redone.

Non-attached plot of land of 878m2.

The next door property (ref A26690NJH16), is also for sale and the two could make an ideal purchase for those looking for a nice rural property in a quiet location with gite possibility.