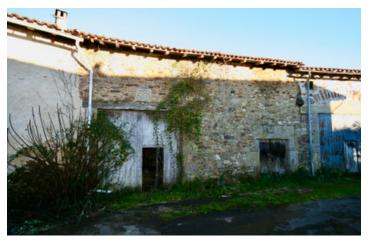

## IN BRIEF

Terrific potential for this lovely hamlet property that requires complete renovation. Includes two attached barns and a non-attached plot of land 50m away. In a quiet location with basic amenities less than 2km away and full amenities in the nearby town of Montbron (7km). International golf course 6km away. Ideal as a holiday or permanent home.

Two attached barns (85m2 & 40m2 floor space and double height ceiling. Both roofs are not in good condition and would probably need to be completely redone.

Non-attached plot of land of 878m2.

The next door property (ref A26690NJH16), is also for sale and the two could make an ideal purchase for those looking for a nice rural property in a quiet location with gite possibility.