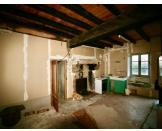

### DESCRIPTION

The property comprises:

I bed house of 60m2 floor space comprising: On the ground floor - an open plan ground floor living space (kitchen/ living/ dining) with stone fireplace and attached (planned) bathroom (5.5m2). On the first floor: bedroom (25m2) with views over the front of the property.