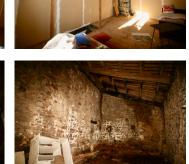

### DESCRIPTION

The property comprises:

I bed house of 60m2 floor space comprising: On the ground floor - an open plan ground floor living space (kitchen/ living/ dining) with stone fireplace and attached (planned) bathroom (5.5m2). On the first floor: bedroom (25m2) with views over the front of the property.