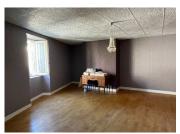

The entrance hall leads to a storeroom (17 m²) which opens to a covered area (40 m²) which in turn leads to a room containing the old bread oven (17 m²). A l'étage il y a 3 chambres dr 13 m² 10 m² et 24 m² et une salle de bains (6 m²). The adjoining garden at the rear of the house offers views over the surrounding countryside.