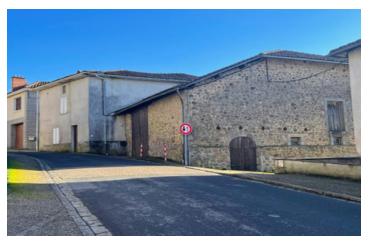

#### 3 bedroom detached village property to update with adjoining garden and large barn. Possibility to expand.

## INFORMATION

Town: Brigueuil

Department: Charente

Bed: 3

Bath:

Floor: 105 m<sup>2</sup> Plot Size: 1692 m2

This charming property which only requires some interior renovation and modernisation, briefly comprises on the ground floor an entrance hall, a living room with kitchen area and a storeroom (which could be converted into further living space) On the first floor there are 3 bedrooms and a bathroom. Situated in the pretty fortified village of Brigueuil, 16 km east of Confolens and 8 km north of Saint-Junien. It is also 34 km from Limoges and 64 km from Angoulême.

The adjoining barn completes the ensemble (180  $m^2$ ).

-----

Information about risks to which this property is exposed is available on the Géorisques website : https://www.georisques.gouv.fr