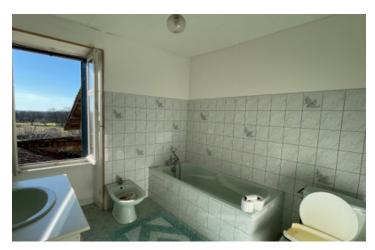

## INFORMATION

Town: Brigueuil

Department: Charente

Bed: 3

Bath:

Floor: 105 m<sup>2</sup> Plot Size: 1692 m2

This charming property which only requires some interior renovation and modernisation, briefly comprises on the ground floor an entrance hall, a living room with kitchen area and a storeroom (which could be converted into further living space) On the first floor there are 3 bedrooms and a bathroom. Situated in the pretty fortified village of Brigueuil, 16 km east of Confolens and 8 km north of Saint-Junien. It is also 34 km from Limoges and 64 km from Angoulême.

The entrance hall leads to a storeroom (17 m²) which opens to a covered area (40 m²) which in turn leads to a room containing the old bread oven (17 m²). A l'étage il y a 3 chambres dr 13 m² 10 m² et 24 m² et une salle de bains (6 m²). The adjoining garden at the rear of the house offers views over the surrounding countryside.