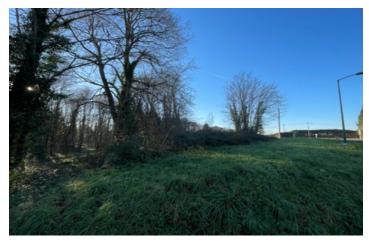

#### Flat building plot of 960 m in a quiet location, 25 minutes from Angoulême

#### IN BRIEF

This pleasant plot of land is located in the commune of Marthon, just outside the village and 25 minutes driving distance from Angoulême. - Flat plot of 960 m², planted with trees. - Serviced - Planning permission obtained and all appeals purged - Nice view

### DESCRIPTION

Flat, wooded plot of 960 m<sup>2</sup> just outside the village of Marthon (700 metres from the centre of the village) and 25 minutes from Angoulême.

The plot is for sale with planning permission that has been obtained and all appeals have been cleared.