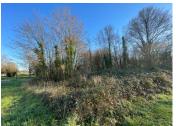

#### Flat building plot of 960 m in a quiet location, 25 minutes from Angoulême

#### IN BRIEF

This pleasant plot of land is located in the commune of Marthon, just outside the village and 25 minutes driving distance from Angoulême. - Flat plot of 960 m², planted with trees. - Serviced - Planning permission obtained and all appeals purged - Nice view

### DESCRIPTION

Flat, wooded plot of 960 m<sup>2</sup> just outside the village of Marthon (700 metres from the centre of the village) and 25 minutes from Angoulême.

The plot is for sale with planning permission that has been obtained and all appeals have been cleared.