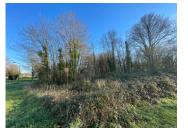

#### Flat building plot of 960 m in a quiet location, 25 minutes from Angoulême

#### IN BRIEF

This pleasant plot of land is located in the commune of Marthon, just outside the village and 25 minutes driving distance from Angoulême. - Flat plot of 960 m², planted with trees. - Serviced - Planning permission obtained and all appeals purged - Nice view

### DESCRIPTION

Flat, wooded plot of 960 m<sup>2</sup> just outside the village of Marthon (700 metres from the centre of the village) and 25 minutes from Angoulême.

The plot is for sale with planning permission that has been obtained and all appeals have been cleared.