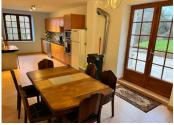

#### **GROUND FLOOR**

Kitchen/Dining room 25,48m<sup>2</sup> (Wood burner, range of wall and base units, double doors to rear terrace, window to front aspect, tiled floor, staircase to 1st floor hallway)

### DESCRIPTION

This house sits on a plot of just under one acre and benefits from a prime position within walking distance to the village of St Jean de Cole. It has been well cared for, has beautiful wood flooring and electric heating throughout, a wood burner in the kitchen, a lovely east facing balcony and south facing terrace. There is an adjoining double length garage.