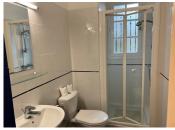

Lounge - 16,39m² (wood flooring, double doors to front balcony)

Bedroom I - I4,47m<sup>2</sup> (wood flooring, built-in wardrobe, rear aspect)

Bedroom 2 -  $11,55m^2$  (wood flooring, rear aspect)

En-suite - 2m<sup>2</sup> (wc, hand basin, small bath with shower attachment, side aspect window)