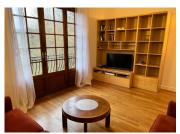

Lounge - 16,39m² (wood flooring, double doors to front balcony)

Bedroom I - I4,47m<sup>2</sup> (wood flooring, built-in wardrobe, rear aspect)

Bedroom 2 -  $11,55m^2$  (wood flooring, rear aspect)

En-suite - 2m<sup>2</sup> (wc, hand basin, small bath with shower attachment, side aspect window)