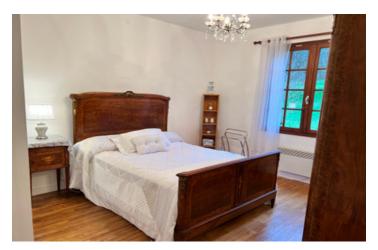

Lounge - 16,39m² (wood flooring, double doors to front balcony)

Bedroom I - I4,47m<sup>2</sup> (wood flooring, built-in wardrobe, rear aspect)

Bedroom 2 -  $11,55m^2$  (wood flooring, rear aspect)

En-suite - 2m<sup>2</sup> (wc, hand basin, small bath with shower attachment, side aspect window)