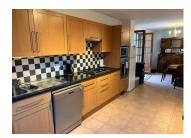

#### **GROUND FLOOR**

Kitchen/Dining room 25,48m<sup>2</sup> (Wood burner, range of wall and base units, double doors to rear terrace, window to front aspect, tiled floor, staircase to 1st floor hallway)