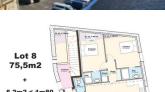

#### DESCRIPTION

.This fantastic opportunity offers the flexibility to complete the apartment independently, using the materials and tradesmen of your choice, or alternatively the developer is proposing a completion option for an additional 122,715€ TTC (subject to material choices and options).

The proposed habitable surface area is 75.5m2 + 5,2m2 of less than 1m80 in height, configured with 2 bedrooms, 2 ensuite bathrooms and a spacious open plan kitchen and living area giving out onto a garden area of 45m2.