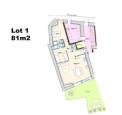

## INFORMATION

Town: Les Allues

Department: Savoie

Bed: 2

Bath:

Floor: 81 m2

Outside Space: 45 m2

The proposed habitable surface area is 81.8m2, configured with 2 bedrooms, 2 ensuite bathrooms and a spacious open plan kitchen and living area giving out onto a garden area of 45m2.

\_\_\_\_\_

Information about risks to which this property is exposed is available on the Géorisques website : https://www.georisques.gouv.fr