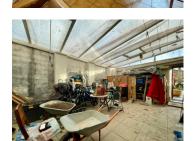

First floor - bedroom 1, 31m2, room 2, 5m2 of full height ceiling and further lower area. shower room 7.7 m2 recently refurbished.

From the kitchen the outside covered area is 31m2 with door to the front courtyard, This area could be used as extra summer living space or a courtyard garden..