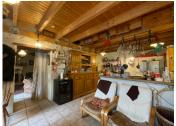

## DESCRIPTION

Kitchen, 28m2 with fitted units, door to outside covered area, dining area and wood burner fire.

Through to the sitting room 28m2 with a second wood burner fire and stairs to the first floor. Wood floors. Covered area fully walled.

First floor - bedroom 1, 31m2, room 2, 5m2 of full height ceiling and further lower area. shower room 7.7 m2 recently refurbished.

From the kitchen the outside covered area is 31m2 with door to the front courtyard, This area could be used as extra summer living space or a courtyard garden..