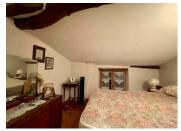

First floor - bedroom 1, 31m2, room 2, 5m2 of full height ceiling and further lower area. shower room 7.7 m2 recently refurbished.

From the kitchen the outside covered area is 31m2 with door to the front courtyard, This area could be used as extra summer living space or a courtyard garden..