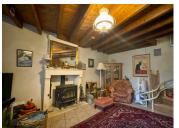

## DESCRIPTION

Kitchen, 28m2 with fitted units, door to outside covered area, dining area and wood burner fire.

Through to the sitting room 28m2 with a second wood burner fire and stairs to the first floor. Wood floors. Covered area fully walled.