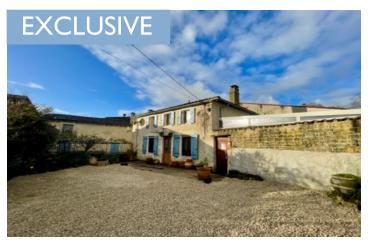

### IN BRIEF

Stone built property with good sized kitchen / diner and separate lounge on the ground floor. The kitchen leads to a large covered outdoor area. One large bedroom and a smaller office / bedroom together with shower room on the first floor. Outside is a walled courtyard with space for parking a car. It is situated between Aigre and Rouillac with shops a short drive away.

The front courtyard is fully enclosed with double gates, enough space for off road camper and car parking.

-----

Information about risks to which this property is exposed is available on the Géorisques website : https://www.georisques.gouv.fr