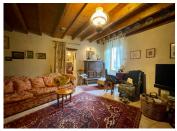

## DESCRIPTION

Kitchen, 28m2 with fitted units, door to outside covered area, dining area and wood burner fire.

Through to the sitting room 28m2 with a second wood burner fire and stairs to the first floor. Wood floors. Covered area fully walled.