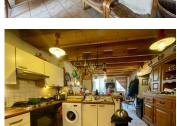

## DESCRIPTION

Kitchen, 28m2 with fitted units, door to outside covered area, dining area and wood burner fire.

Through to the sitting room 28m2 with a second wood burner fire and stairs to the first floor. Wood floors. Covered area fully walled.