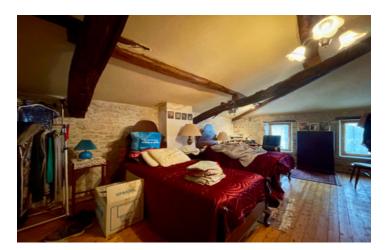

First floor - bedroom 1, 31m2, room 2, 5m2 of full height ceiling and further lower area. shower room 7.7 m2 recently refurbished.

From the kitchen the outside covered area is 31m2 with door to the front courtyard, This area could be used as extra summer living space or a courtyard garden..