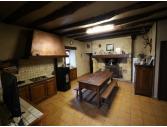

### Ground floor

Open plan tiled Kitchen/sitting/dining room with large fireplace and wood burner, stone sink, exposed beams 30m2

Big diningroom with fireplace 25m2 Utility/storeroom 10 m<sup>2</sup> and a wine cave 20m2