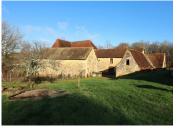

#### French courtyard 5 bedrooms farmhouse and six barns to be restored

## IN BRIEF

Located in a calm environment just outside of the little village Peyzac- Le -Moustier. This untouched property would make an excellent family home, second home or touristic business. It's one of the few old courtyard farms that remain intact and ready to be loved again. A blank canvas opportunity for someone to take in to the next step in its journey. There is a main house, several stone barn and one partially covered barn with a mature tree in the centre of the three within a gated garden. There is water and electricity on site.

## DESCRIPTION

The house is c. 210 m2 and offers many opportunities in terms of floorplan and design.

The large stone barns, typical of the region, have endless possibilities for renovation. It's a simply a great example of the local architecture.

Outbuilding consisting of:-6 barns, a Tobacco grange and a workshop 1 st. - 24m2 2nd. - 18m2 3rd. - 84m2 4th. - 126m2 5th, - 60m2 6th. - 72m2 workshop - 16m2

Tobacco grange  $10 \times 40$  meters ( 400m2)