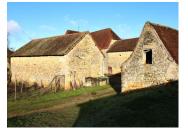

## IN BRIEF

Located in a calm environment just outside of the little village Peyzac- Le -Moustier. This untouched property would make an excellent family home, second home or touristic business. It's one of the few old courtyard farms that remain intact and ready to be loved again. A blank canvas opportunity for someone to take in to the next step in its journey. There is a main house, several stone barn and one partially covered barn with a mature tree in the centre of the three within a gated garden. There is water and electricity on site.

## DESCRIPTION

The house is c. 210 m2 and offers many opportunities in terms of floorplan and design.

The large stone barns, typical of the region, have endless possibilities for renovation. It's a simply a great example of the local architecture.

Outbuilding consisting of:-6 barns, a Tobacco grange and a workshop 1 st. - 24m2 2nd. - 18m2 3rd. - 84m2 4th. - 126m2 5th, - 60m2 6th. - 72m2 workshop - 16m2

Tobacco grange  $10 \times 40$  meters ( 400m2)