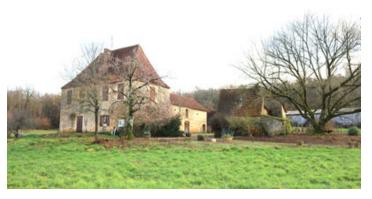

#### French courtyard 5 bedrooms farmhouse and six barns to be restored

## IN BRIEF

Located in a calm environment just outside of the little village Peyzac- Le -Moustier. This untouched property would make an excellent family home, second home or touristic business. It's one of the few old courtyard farms that remain intact and ready to be loved again. A blank canvas opportunity for someone to take in to the next step in its journey. There is a main house, several stone barn and one partially covered barn with a mature tree in the centre of the three within a gated garden. There is water and electricity on site.

## DESCRIPTION

The house is c. 210 m2 and offers many opportunities in terms of floorplan and design.

The large stone barns, typical of the region, have endless possibilities for renovation. It's a simply a great example of the local architecture.

The property is set in the open countryside of the Perigord Noir.

Renovation considerations:

Water and electricity are on-site but will need updated installations.

There is currently no heating apart of the kitchen area.