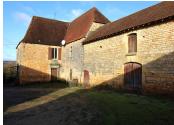

## DESCRIPTION

The house is c. 210 m2 and offers many opportunities in terms of floorplan and design.

The large stone barns, typical of the region, have endless possibilities for renovation. It's a simply a great example of the local architecture.

Outbuilding consisting of:-6 barns, a Tobacco grange and a workshop 1 st. - 24m2 2nd. - 18m2 3rd. - 84m2 4th. - 126m2 5th, - 60m2 6th. - 72m2 workshop - 16m2

Tobacco grange  $10 \times 40$  meters ( 400m2)