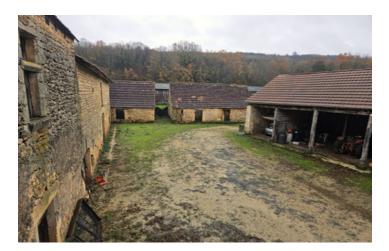

## IN BRIEF

Located in a calm environment just outside of the little village Peyzac- Le -Moustier. This untouched property would make an excellent family home, second home or touristic business. It's one of the few old courtyard farms that remain intact and ready to be loved again. A blank canvas opportunity for someone to take in to the next step in its journey. There is a main house, several stone barn and one partially covered barn with a mature tree in the centre of the three within a gated garden. There is water and electricity on site.

## DESCRIPTION

The house is c. 210 m2 and offers many opportunities in terms of floorplan and design.

The large stone barns, typical of the region, have endless possibilities for renovation. It's a simply a great example of the local architecture.

Outbuilding consisting of:-6 barns, a Tobacco grange and a workshop 1 st. - 24m2 2nd. - 18m2 3rd. - 84m2 4th. - 126m2 5th, - 60m2 6th. - 72m2 workshop - 16m2

Tobacco grange  $10 \times 40$  meters ( 400m2)