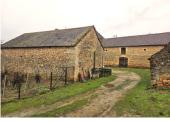

## IN BRIEF

Located in a calm environment just outside of the little village Peyzac- Le -Moustier. This untouched property would make an excellent family home, second home or touristic business. It's one of the few old courtyard farms that remain intact and ready to be loved again. A blank canvas opportunity for someone to take in to the next step in its journey. There is a main house, several stone barn and one partially covered barn with a mature tree in the centre of the three within a gated garden. There is water and electricity on site.

## DESCRIPTION

The house is c. 210 m2 and offers many opportunities in terms of floorplan and design.

The large stone barns, typical of the region, have endless possibilities for renovation. It's a simply a great example of the local architecture.

Outbuilding consisting of:-6 barns, a Tobacco grange and a workshop 1 st. - 24m2 2nd. - 18m2 3rd. - 84m2 4th. - 126m2 5th, - 60m2 6th. - 72m2 workshop - 16m2

Tobacco grange  $10 \times 40$  meters ( 400m2)