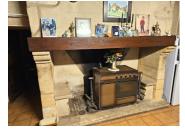

### Ground floor

Open plan tiled Kitchen/sitting/dining room with large fireplace and wood burner, stone sink, exposed beams 30m2

Big diningroom with fireplace 25m2 Utility/storeroom 10 m<sup>2</sup> and a wine cave 20m2