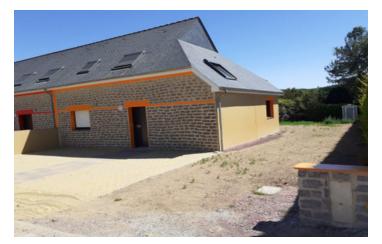

### IN BRIEF

Passive, semi-detached stone house close to all amenities in a charming Breton village. This beautiful house opens onto a terrace garden not overlooked and has 4 bedrooms and 2 bathrooms.

This house was built in 2020 using high-quality insulating materials and faces south to make it a passive house, with no need for heating!

On the ground floor of the house you will find a lovely laundry area, a spacious bedroom with shower room and a separate toilet.