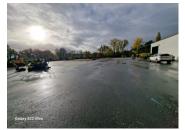

## IN BRIEF

Set on over 9,000 m<sup>2</sup> of land, this business premises is divided into two areas. the 1st comprising a 1000 m<sup>2</sup> industrial building. Currently let with commercial space, office, and covered warehouse of over 600m2 and enclosed car park. The 2nd is an enclosed site with a car park, a car wash and a gas oil pump. Annual rent: 39,100 euros incl. VAT. Very attractive location in a commercial and industrial zone.

## DESCRIPTION

This property for professional use, located on a plot of more than 9000 m<sup>2</sup>, is divided into two separate spaces. Here is a description of the first space:

Industrial building of 1000 m<sup>2</sup>: This building is currently rented and includes several amenities:

Covered depot of more than 600 m<sup>2</sup>: A large covered storage space, ideal for storing goods, equipment or equipment.

Enclosed parking: A secure parking space, offering parking spaces for employees or customers.