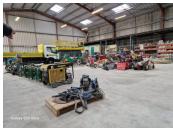

## IN BRIEF

Set on over 9,000 m<sup>2</sup> of land, this business premises is divided into two areas. the 1st comprising a 1000 m<sup>2</sup> industrial building. Currently let with commercial space, office, and covered warehouse of over 600m2 and enclosed car park. The 2nd is an enclosed site with a car park, a car wash and a gas oil pump. Annual rent: 39,100 euros incl. VAT. Very attractive location in a commercial and industrial zone.

## DESCRIPTION

This property for professional use, located on a plot of more than 9000 m<sup>2</sup>, is divided into two separate spaces. Here is a description of the first space:

Industrial building of 1000 m<sup>2</sup>: This building is currently rented and includes several amenities:

Covered depot of more than 600 m<sup>2</sup>: A large covered storage space, ideal for storing goods, equipment or equipment.

Enclosed parking: A secure parking space, offering parking spaces for employees or customers.