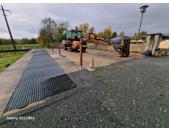

## IN BRIEF

Set on over 9,000 m<sup>2</sup> of land, this business premises is divided into two areas. the 1st comprising a 1000 m<sup>2</sup> industrial building. Currently let with commercial space, office, and covered warehouse of over 600m2 and enclosed car park. The 2nd is an enclosed site with a car park, a car wash and a gas oil pump. Annual rent: 39,100 euros incl. VAT. Very attractive location in a commercial and industrial zone.

## DESCRIPTION

This property for professional use, located on a plot of more than 9000 m<sup>2</sup>, is divided into two separate spaces. Here is a description of the first space:

Industrial building of 1000 m<sup>2</sup>: This building is currently rented and includes several amenities:

Covered depot of more than 600 m<sup>2</sup>: A large covered storage space, ideal for storing goods, equipment or equipment.

Enclosed parking: A secure parking space, offering parking spaces for employees or customers.