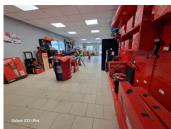

## IN BRIEF

Set on over 9,000 m<sup>2</sup> of land, this business premises is divided into two areas. the 1st comprising a 1000 m<sup>2</sup> industrial building. Currently let with commercial space, office, and covered warehouse of over 600m2 and enclosed car park. The 2nd is an enclosed site with a car park, a car wash and a gas oil pump. Annual rent: 39,100 euros incl. VAT. Very attractive location in a commercial and industrial zone.

Commercial space: An area dedicated to commercial activities, offering space to receive customers and exhibit products.

Office: Offices are set up for administrative staff or other professional functions.