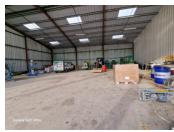

## IN BRIEF

Set on over 9,000 m<sup>2</sup> of land, this business premises is divided into two areas. the 1st comprising a 1000 m<sup>2</sup> industrial building. Currently let with commercial space, office, and covered warehouse of over 600m2 and enclosed car park. The 2nd is an enclosed site with a car park, a car wash and a gas oil pump. Annual rent: 39,100 euros incl. VAT. Very attractive location in a commercial and industrial zone.

## DESCRIPTION

This property for professional use, located on a plot of more than 9000 m<sup>2</sup>, is divided into two separate spaces. Here is a description of the first space:

Industrial building of 1000 m<sup>2</sup>: This building is currently rented and includes several amenities:

Covered depot of more than 600 m<sup>2</sup>: A large covered storage space, ideal for storing goods, equipment or equipment.

Enclosed parking: A secure parking space, offering parking spaces for employees or customers.