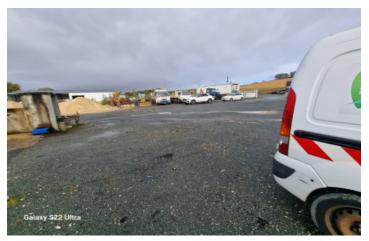

## IN BRIEF

Set on over 9,000 m<sup>2</sup> of land, this business premises is divided into two areas. the 1st comprising a 1000 m<sup>2</sup> industrial building. Currently let with commercial space, office, and covered warehouse of over 600m2 and enclosed car park. The 2nd is an enclosed site with a car park, a car wash and a gas oil pump. Annual rent: 39,100 euros incl. VAT. Very attractive location in a commercial and industrial zone.

## DESCRIPTION

This property for professional use, located on a plot of more than 9000 m<sup>2</sup>, is divided into two separate spaces. Here is a description of the first space:

Industrial building of 1000 m<sup>2</sup>: This building is currently rented and includes several amenities:

Covered depot of more than 600 m<sup>2</sup>: A large covered storage space, ideal for storing goods, equipment or equipment.

Enclosed parking: A secure parking space, offering parking spaces for employees or customers.