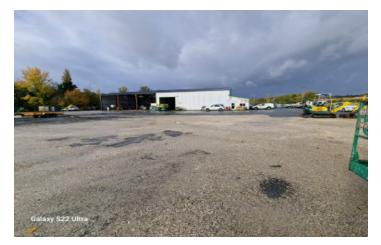

## IN BRIEF

Set on over 9,000 m<sup>2</sup> of land, this business premises is divided into two areas. the 1st comprising a 1000 m<sup>2</sup> industrial building. Currently let with commercial space, office, and covered warehouse of over 600m2 and enclosed car park. The 2nd is an enclosed site with a car park, a car wash and a gas oil pump. Annual rent: 39,100 euros incl. VAT. Very attractive location in a commercial and industrial zone.

## DESCRIPTION

This property for professional use, located on a plot of more than 9000 m<sup>2</sup>, is divided into two separate spaces. Here is a description of the first space:

Industrial building of 1000 m<sup>2</sup>: This building is currently rented and includes several amenities: