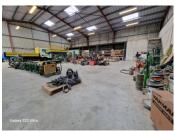

## IN BRIEF

Set on over 9,000 m<sup>2</sup> of land, this business premises is divided into two areas. the 1st comprising a 1000 m<sup>2</sup> industrial building. Currently let with commercial space, office, and covered warehouse of over 600m2 and enclosed car park. The 2nd is an enclosed site with a car park, a car wash and a gas oil pump. Annual rent: 39,100 euros incl. VAT. Very attractive location in a commercial and industrial zone.

Covered depot of more than 600 m<sup>2</sup>: A large covered storage space, ideal for storing goods, equipment or equipment.

Enclosed parking: A secure parking space, offering parking spaces for employees or customers.