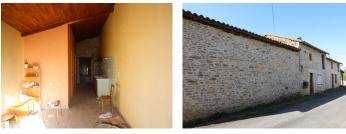

## Detached stone house with two bedrooms, requiring renovation, featuring a garden and carport.

56 à 80

Forte émission de GES

> 80

331 à 450

Bâtiment énergivore

INFORMATION

| Town:       | Empuré   |  |
|-------------|----------|--|
| Department: | Charente |  |
| Bed:        | 2        |  |
| Bath:       | I        |  |
| Floor:      | 100 m2   |  |
| Plot Size:  | 650 m2   |  |
|             |          |  |

## DESCRIPTION

The property currently features two courtyard gardens, which could be combined into a larger garden, along with a vegetable garden opposite the property. There is private parking in the form of a carport.