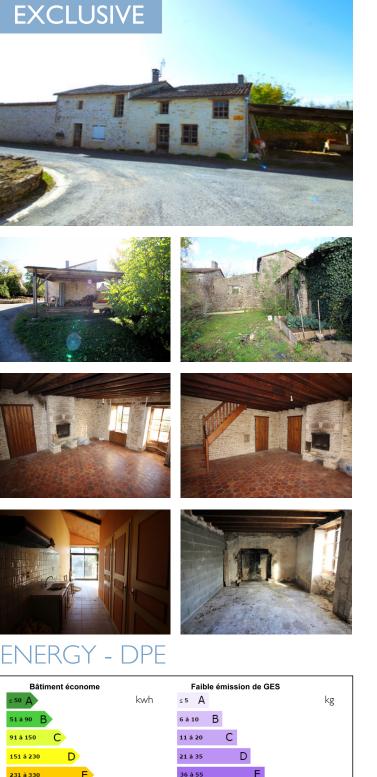

## IN BRIEF

This delightful two-bedroom stone cottage, complemented by a garden and carport, is in need of some final touches. On the ground floor: you are welcomed into a spacious reception room, boasting exposed stone walls, a tiled floor, wood-burning stove, and beamed ceiling. An oak staircase leads to the first floor, and there is a door providing access to the rear garden. To the left, you'll find the current utility room/WC and a sun room/previous kitchen. Continuing to the right, two unfinished rooms offer potential for a kitchen and a generously sized lounge with a fireplace. The first floor comprises a WC, a corridor leading to two bedrooms with Velux windows, wooden flooring, and exposed roof timbers.