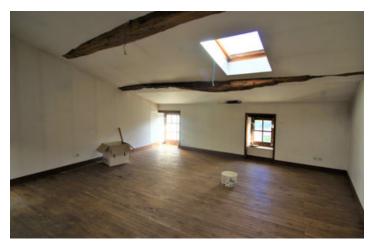

## IN BRIEF

This delightful two-bedroom stone cottage, complemented by a garden and carport, is in need of some final touches. On the ground floor: you are welcomed into a spacious reception room, boasting exposed stone walls, a tiled floor, wood-burning stove, and beamed ceiling. An oak staircase leads to the first floor, and there is a door providing access to the rear garden. To the left, you'll find the current utility room/WC and a sun room/previous kitchen. Continuing to the right, two unfinished rooms offer potential for a kitchen and a generously sized lounge with a fireplace. The first floor comprises a WC, a corridor leading to two bedrooms with Velux windows, wooden flooring, and exposed roof timbers.