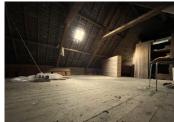

### IN BRIEF

This detached property for renovation is situated in a prime location, close to amenities, and only 20 minutes to the coast, Saint Brieuc, and ten minutes to Quintin. This proposition includes the main stone house, a garage and cellar, which could be reconfigured to create a two-bedroomed house. In the house there is a downstairs room (5.78m x 5.69m) with stairs leading to the loft space  $(4.9m \times 10^{-3})$ 5.5m), which has exposed stone walls and floorboards. The garage  $(3.79 \text{m} \times 9.41 \text{m})$  and cellar  $(5.46m \times 4.29m)$  both have exposed stone walls. The house sits on a plot of 509m2 with garden to the front and side of it. Water and electricity are to be connected. Located in the village of Plaine-Haute where there is a baker's, grocery store, two bars and a hairdresser, all within walking distance.