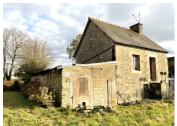

### IN BRIEF

This detached property for renovation is situated in a prime location, close to amenities, and only 20 minutes to the coast, Saint Brieuc, and ten minutes to Quintin. This proposition includes the main stone house, a garage and cellar, which could be reconfigured to create a two-bedroomed house. In the house there is a downstairs room (5.78m x 5.69m) with stairs leading to the loft space  $(4.9m \times 10^{-3})$ 5.5m), which has exposed stone walls and floorboards. The garage  $(3.79 \text{m} \times 9.41 \text{m})$  and cellar  $(5.46m \times 4.29m)$  both have exposed stone walls. The house sits on a plot of 509m2 with garden to the front and side of it. Water and electricity are to be connected. Located in the village of Plaine-Haute where there is a baker's, grocery store, two bars and a hairdresser, all within walking distance.