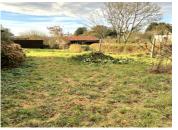

### IN BRIEF

This detached property for renovation is situated in a prime location, close to amenities, and only 20 minutes to the coast, Saint Brieuc, and ten minutes to Quintin. This proposition includes the main stone house, a garage and cellar, which could be reconfigured to create a two-bedroomed house. In the house there is a downstairs room (5.78m x 5.69m) with stairs leading to the loft space  $(4.9m \times 10^{-3})$ 5.5m), which has exposed stone walls and floorboards. The garage  $(3.79 \text{m} \times 9.41 \text{m})$  and cellar  $(5.46m \times 4.29m)$  both have exposed stone walls. The house sits on a plot of 509m2 with garden to the front and side of it. Water and electricity are to be connected. Located in the village of Plaine-Haute where there is a baker's, grocery store, two bars and a hairdresser, all within walking distance.