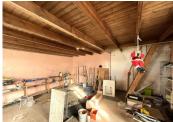

### IN BRIEF

This detached property for renovation is situated in a prime location, close to amenities, and only 20 minutes to the coast, Saint Brieuc, and ten minutes to Quintin. This proposition includes the main stone house, a garage and cellar, which could be reconfigured to create a two-bedroomed house. In the house there is a downstairs room (5.78m x 5.69m) with stairs leading to the loft space  $(4.9m \times 10^{-3})$ 5.5m), which has exposed stone walls and floorboards. The garage  $(3.79 \text{m} \times 9.41 \text{m})$  and cellar  $(5.46m \times 4.29m)$  both have exposed stone walls. The house sits on a plot of 509m2 with garden to the front and side of it. Water and electricity are to be connected. Located in the village of Plaine-Haute where there is a baker's, grocery store, two bars and a hairdresser, all within walking distance.