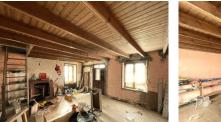

### IN BRIEF

This detached property for renovation is situated in a prime location, close to amenities, and only 20 minutes to the coast, Saint Brieuc, and ten minutes to Quintin. This proposition includes the main stone house, a garage and cellar, which could be reconfigured to create a two-bedroomed house. In the house there is a downstairs room (5.78m x 5.69m) with stairs leading to the loft space  $(4.9m \times 10^{-3})$ 5.5m), which has exposed stone walls and floorboards. The garage  $(3.79 \text{m} \times 9.41 \text{m})$  and cellar  $(5.46m \times 4.29m)$  both have exposed stone walls. The house sits on a plot of 509m2 with garden to the front and side of it. Water and electricity are to be connected. Located in the village of Plaine-Haute where there is a baker's, grocery store, two bars and a hairdresser, all within walking distance.