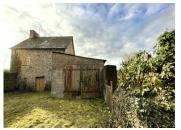

### IN BRIEF

This detached property for renovation is situated in a prime location, close to amenities, and only 20 minutes to the coast, Saint Brieuc, and ten minutes to Quintin. This proposition includes the main stone house, a garage and cellar, which could be reconfigured to create a two-bedroomed house. In the house there is a downstairs room (5.78m x 5.69m) with stairs leading to the loft space  $(4.9m \times 10^{-3})$ 5.5m), which has exposed stone walls and floorboards. The garage  $(3.79 \text{m} \times 9.41 \text{m})$  and cellar  $(5.46m \times 4.29m)$  both have exposed stone walls. The house sits on a plot of 509m2 with garden to the front and side of it. Water and electricity are to be connected. Located in the village of Plaine-Haute where there is a baker's, grocery store, two bars and a hairdresser, all within walking distance.