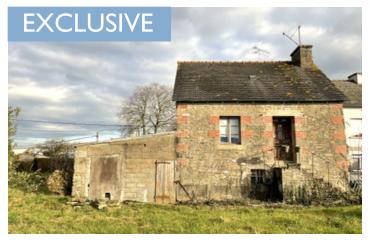

Ref: A25822GCA22

Price: 66 600 EUR

agency fees included: 6600 € TTC to be paid by the buyer (60 000 EUR without fees)

Detached village property to renovate, with garage, cellar and garden.

### IN BRIEF

This detached property for renovation is situated in a prime location, close to amenities, and only 20 minutes to the coast, Saint Brieuc, and ten minutes to Quintin. This proposition includes the main stone house, a garage and cellar, which could be reconfigured to create a two-bedroomed house. In the house there is a downstairs room (5.78m x 5.69m) with stairs leading to the loft space  $(4.9m \times 10^{-3})$ 5.5m), which has exposed stone walls and floorboards. The garage  $(3.79 \text{m} \times 9.41 \text{m})$  and cellar  $(5.46m \times 4.29m)$  both have exposed stone walls. The house sits on a plot of 509m2 with garden to the front and side of it. Water and electricity are to be connected. Located in the village of Plaine-Haute where there is a baker's, grocery store, two bars and a hairdresser, all within walking distance.