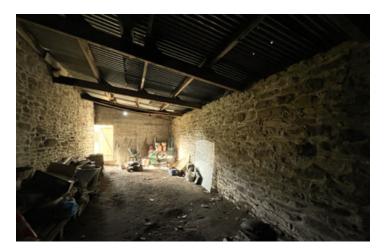

### IN BRIEF

This detached property for renovation is situated in a prime location, close to amenities, and only 20 minutes to the coast, Saint Brieuc, and ten minutes to Quintin. This proposition includes the main stone house, a garage and cellar, which could be reconfigured to create a two-bedroomed house. In the house there is a downstairs room (5.78m x 5.69m) with stairs leading to the loft space  $(4.9m \times 10^{-3})$ 5.5m), which has exposed stone walls and floorboards. The garage  $(3.79 \text{m} \times 9.41 \text{m})$  and cellar  $(5.46m \times 4.29m)$  both have exposed stone walls. The house sits on a plot of 509m2 with garden to the front and side of it. Water and electricity are to be connected. Located in the village of Plaine-Haute where there is a baker's, grocery store, two bars and a hairdresser, all within walking distance.