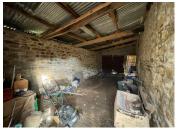

### IN BRIEF

This detached property for renovation is situated in a prime location, close to amenities, and only 20 minutes to the coast, Saint Brieuc, and ten minutes to Quintin. This proposition includes the main stone house, a garage and cellar, which could be reconfigured to create a two-bedroomed house. In the house there is a downstairs room (5.78m x 5.69m) with stairs leading to the loft space  $(4.9m \times 10^{-3})$ 5.5m), which has exposed stone walls and floorboards. The garage  $(3.79 \text{m} \times 9.41 \text{m})$  and cellar  $(5.46m \times 4.29m)$  both have exposed stone walls. The house sits on a plot of 509m2 with garden to the front and side of it. Water and electricity are to be connected. Located in the village of Plaine-Haute where there is a baker's, grocery store, two bars and a hairdresser, all within walking distance.