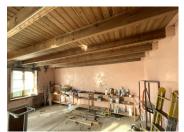

### IN BRIEF

This detached property for renovation is situated in a prime location, close to amenities, and only 20 minutes to the coast, Saint Brieuc, and ten minutes to Quintin. This proposition includes the main stone house, a garage and cellar, which could be reconfigured to create a two-bedroomed house. In the house there is a downstairs room (5.78m x 5.69m) with stairs leading to the loft space  $(4.9m \times 10^{-3})$ 5.5m), which has exposed stone walls and floorboards. The garage  $(3.79 \text{m} \times 9.41 \text{m})$  and cellar  $(5.46m \times 4.29m)$  both have exposed stone walls. The house sits on a plot of 509m2 with garden to the front and side of it. Water and electricity are to be connected. Located in the village of Plaine-Haute where there is a baker's, grocery store, two bars and a hairdresser, all within walking distance.