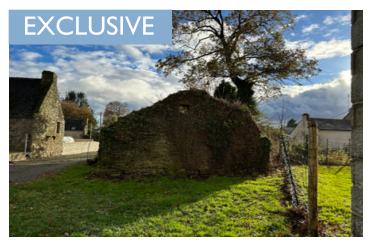

### IN BRIEF

On the Vannes/Rennes axis and close to 4-way access. Building land of 450 m2 with mains drainage. Pretty building plot with ruin to rehabilitate, located in a hamlet in the town of Lizio. 2km from the historic and artistic village, close to the famous "Poête Ferrailleur" Museum and Val Richard. Give free rein to your imagination to realize the project of your dreams.