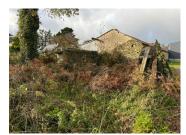

### IN BRIEF

On the Vannes/Rennes axis and close to 4-way access. Building land of 450 m2 with mains drainage. Pretty building plot with ruin to rehabilitate, located in a hamlet in the town of Lizio. 2km from the historic and artistic village, close to the famous "Poête Ferrailleur" Museum and Val Richard. Give free rein to your imagination to realize the project of your dreams.