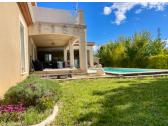

## INFORMATION

Sainte-Tulle Town:

Department: Alpes-de-Haute-Provence

Bed: 7

Bath: 3

Floor: 222 m<sup>2</sup> Plot Size: 1642 m2

vacuum cleaner....

This beautiful and modern villa surprises with its size, the number of bedrooms (7!) and its large covered

## DESCRIPTION

The pool is  $8 \times 4m$  and is chlorine. It is right next to the covered terrace with its great summer kitchen.

In the garden you'll find a automatic watering system.

The house was built in 2015 (so no asbestos or lead) with very high standard materials. It is ready to move in ....