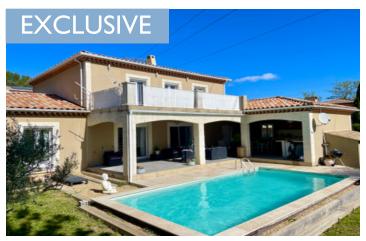

## INFORMATION

Sainte-Tulle Town:

Department: Alpes-de-Haute-Provence

Bed: 7

Bath: 3

Floor: 222 m<sup>2</sup> Plot Size: 1642 m2

vacuum cleaner....

This beautiful and modern villa surprises with its size, the number of bedrooms (7!) and its large covered

beautiful sights over the roofs of the neighboring villas into the valley of the Durance. The villa is equipped with floor heating and a centralized

Particulars for off-plan purchases are intended as a guide only. Final finishes to the property may vary. Purchasers are advised to engage a solicitor to check the plans and specifications as laid out in their purchase contract with the developer.

## DESCRIPTION

The pool is  $8 \times 4m$  and is chlorine. It is right next to the covered terrace with its great summer kitchen.

In the garden you'll find a automatic watering system.

The house was built in 2015 (so no asbestos or lead) with very high standard materials. It is ready to move in ....