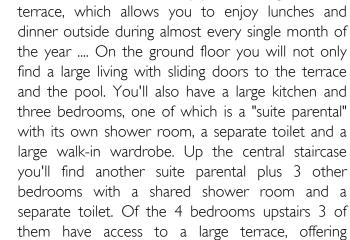

## INFORMATION

Sainte-Tulle Town:

Department: Alpes-de-Haute-Provence

Bed: 7

Bath: 3

Floor: 222 m<sup>2</sup> Plot Size: 1642 m2

vacuum cleaner....

This beautiful and modern villa surprises with its size, the number of bedrooms (7!) and its large covered