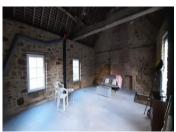

## DESCRIPTION

House comprising;

Living area, 21m2 with fireplace and exposed beams. Bedroom, 9m2

Bathroom with shower, basin and wc, space for washing machine etc.

Temporary stairs lead to the large first floor, 44m2, potential for several bedrooms or large living area and plenty of height for another floor or mezzanine. Doors leading to terrace above the garage.

Adjoining garage 26.5m2, water, electricity and hot water heater.

Independent building to renovate with open garage area 20m2 and two other spaces 60m2. Separate access from the lane.

Large garden area and lovely open views to the side of the property.