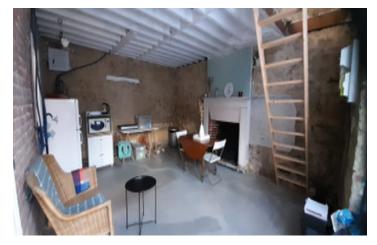

## DESCRIPTION

House comprising;

Living area, 21m2 with fireplace and exposed beams. Bedroom, 9m2

Bathroom with shower, basin and wc, space for washing machine etc.

Temporary stairs lead to the large first floor, 44m2, potential for several bedrooms or large living area and plenty of height for another floor or mezzanine. Doors leading to terrace above the garage.