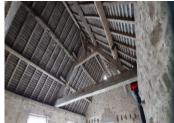

Adjoining garage 26.5m2, water, electricity and hot water heater.

Independent building to renovate with open garage area 20m2 and two other spaces 60m2. Separate access from the lane.

Large garden area and lovely open views to the side of the property.