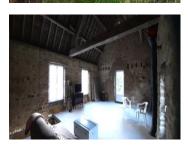

## DESCRIPTION

House comprising;

Living area, 21m2 with fireplace and exposed beams. Bedroom, 9m2

Bathroom with shower, basin and wc, space for washing machine etc.

Temporary stairs lead to the large first floor, 44m2, potential for several bedrooms or large living area and plenty of height for another floor or mezzanine. Doors leading to terrace above the garage.

Adjoining garage 26.5m2, water, electricity and hot water heater.

Independent building to renovate with open garage area 20m2 and two other spaces 60m2. Separate access from the lane.

Large garden area and lovely open views to the side of the property.