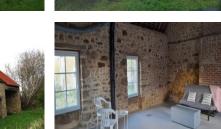

## DESCRIPTION

House comprising;

Living area, 21m2 with fireplace and exposed beams. Bedroom, 9m2

Bathroom with shower, basin and wc, space for washing machine etc.

Temporary stairs lead to the large first floor, 44m2, potential for several bedrooms or large living area and plenty of height for another floor or mezzanine. Doors leading to terrace above the garage.

Adjoining garage 26.5m2, water, electricity and hot water heater.

Independent building to renovate with open garage area 20m2 and two other spaces 60m2. Separate access from the lane.

Large garden area and lovely open views to the side of the property.