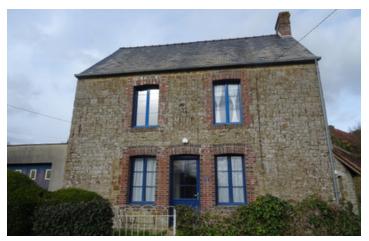

## IN BRIEF

Lovely location in a small hamlet. Not for the faint hearted but a superb opportunity if you are looking for a renovation project. Electricity and water connected and with the benefit of a septic tank which conforms to current standards. Some works have been done including new double glazing but there is still plenty to do. The house has a large adjoining garage and a separate outbuilding which may offer further potential subject to planning permission.

## DESCRIPTION

House comprising;

Living area, 21m2 with fireplace and exposed beams. Bedroom, 9m2

Bathroom with shower, basin and wc, space for washing machine etc.

Temporary stairs lead to the large first floor, 44m2, potential for several bedrooms or large living area and plenty of height for another floor or mezzanine. Doors leading to terrace above the garage.