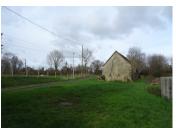

Adjoining garage 26.5m2, water, electricity and hot water heater.

Independent building to renovate with open garage area 20m2 and two other spaces 60m2. Separate access from the lane.

Large garden area and lovely open views to the side of the property.