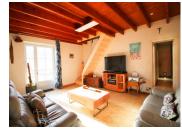

## DESCRIPTION

Ground floor :

Kitchen / Dining room (30 m<sup>2</sup>) Living room (21 m<sup>2</sup>) Corridor (8 m<sup>2</sup>) Bedroom (13 m<sup>2</sup>) Shower room (6 m<sup>2</sup>) Toilet Garage / Utility room (20 m<sup>2</sup>)