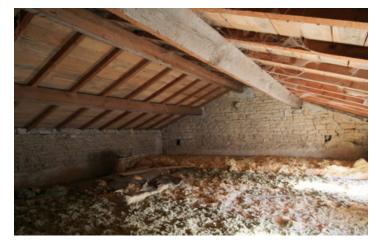

The current habitable space is  $86 \text{ m}^2$ , but the current owner is creating more bedrooms in the attic, which will result in a total surface of approximately 110 m<sup>2</sup>.

### First floor :

Two rooms in the process of being renovated (10 and 13  $m^2$  standing height, but reaching a lot further into the eaves) and a third room that could also be added (13  $m^2$ ).

Outbuildings : Workshop (23 m<sup>2</sup>) Cuisine d'été (13 m<sup>2</sup>) Barn (30 m<sup>2</sup>)