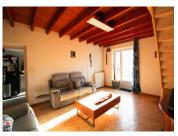

## DESCRIPTION

Ground floor :

Kitchen / Dining room (30 m<sup>2</sup>) Living room (21 m<sup>2</sup>) Corridor (8 m<sup>2</sup>) Bedroom (13 m<sup>2</sup>) Shower room (6 m<sup>2</sup>) Toilet Garage / Utility room (20 m<sup>2</sup>)