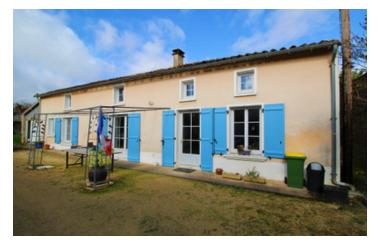

### Welcoming and cosy property with private garden and some outbuildings

## IN BRIEF

This bright and friendly home, situated in a quiet and pleasant location, strikes a balance between classic stone features and comfortable modern living. Enjoying a peaceful and private atmosphere with no overlooking views into the garden, the house comes equipped with recent upgrades such as a pellet boiler (2022) and double glazed windows. The diligent owner consistently improves the property and is transforming the first floor into more bedrooms. Adding to the convenience, a great restaurant is within walking distance.

The garden is completely walled and private. Hidden from overlooking neighbours. Quiet setting in a lovely village in the Charente.

-----

Information about risks to which this property is exposed is available on the Géorisques website : https://www.georisques.gouv.fr