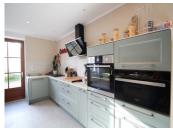

## DESCRIPTION

Ground floor :

Kitchen / Dining room (30 m<sup>2</sup>) Living room (21 m<sup>2</sup>) Corridor (8 m<sup>2</sup>) Bedroom (13 m<sup>2</sup>) Shower room (6 m<sup>2</sup>) Toilet Garage / Utility room (20 m<sup>2</sup>)