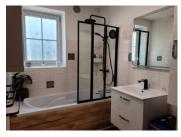

## DESCRIPTION

Ground floor :

Kitchen / Dining room (30 m<sup>2</sup>) Living room (21 m<sup>2</sup>) Corridor (8 m<sup>2</sup>) Bedroom (13 m<sup>2</sup>) Shower room (6 m<sup>2</sup>) Toilet Garage / Utility room (20 m<sup>2</sup>)