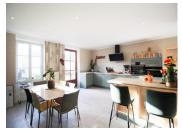

## DESCRIPTION

Ground floor :

Kitchen / Dining room (30 m<sup>2</sup>) Living room (21 m<sup>2</sup>) Corridor (8 m<sup>2</sup>) Bedroom (13 m<sup>2</sup>) Shower room (6 m<sup>2</sup>) Toilet Garage / Utility room (20 m<sup>2</sup>)