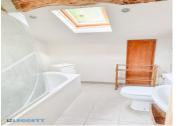

## DESCRIPTION

Enter into the kitchen/dining room which has a wood burning stove, to the left is a bright sunny lounge. On the ground, there is a bedroom, and shower room. The two bedrooms are accessed from separate staircases with an ensuite bathroom. The house sits in a decent sized manageable plot with the garden to the rear and side. There is a barn and separate plot of land directly opposite the house.