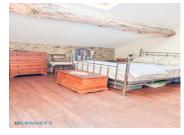

## DESCRIPTION

Enter into the kitchen/dining room which has a wood burning stove, to the left is a bright sunny lounge. On the ground, there is a bedroom, and shower room. The two bedrooms are accessed from separate staircases with an ensuite bathroom. The house sits in a decent sized manageable plot with the garden to the rear and side. There is a barn and separate plot of land directly opposite the house.