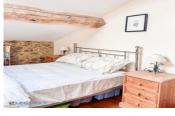

## DESCRIPTION

Enter into the kitchen/dining room which has a wood burning stove, to the left is a bright sunny lounge. On the ground, there is a bedroom, and shower room. The two bedrooms are accessed from separate staircases with an ensuite bathroom. The house sits in a decent sized manageable plot with the garden to the rear and side. There is a barn and separate plot of land directly opposite the house.