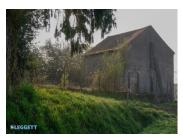

## DESCRIPTION

Enter into the kitchen/dining room which has a wood burning stove, to the left is a bright sunny lounge. On the ground, there is a bedroom, and shower room. The two bedrooms are accessed from separate staircases with an ensuite bathroom. The house sits in a decent sized manageable plot with the garden to the rear and side. There is a barn and separate plot of land directly opposite the house.