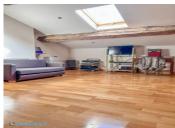

## DESCRIPTION

Enter into the kitchen/dining room which has a wood burning stove, to the left is a bright sunny lounge. On the ground, there is a bedroom, and shower room. The two bedrooms are accessed from separate staircases with an ensuite bathroom. The house sits in a decent sized manageable plot with the garden to the rear and side. There is a barn and separate plot of land directly opposite the house.