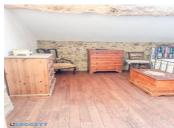

## DESCRIPTION

Enter into the kitchen/dining room which has a wood burning stove, to the left is a bright sunny lounge. On the ground, there is a bedroom, and shower room. The two bedrooms are accessed from separate staircases with an ensuite bathroom. The house sits in a decent sized manageable plot with the garden to the rear and side. There is a barn and separate plot of land directly opposite the house.