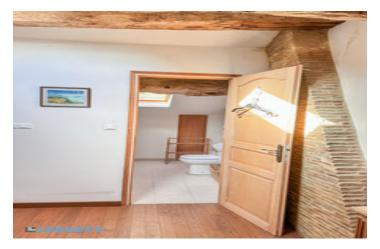

## DESCRIPTION

Enter into the kitchen/dining room which has a wood burning stove, to the left is a bright sunny lounge. On the ground, there is a bedroom, and shower room. The two bedrooms are accessed from separate staircases with an ensuite bathroom. The house sits in a decent sized manageable plot with the garden to the rear and side. There is a barn and separate plot of land directly opposite the house.