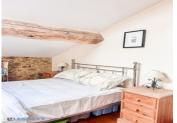

## DESCRIPTION

Enter into the kitchen/dining room which has a wood burning stove, to the left is a bright sunny lounge. On the ground, there is a bedroom, and shower room. The two bedrooms are accessed from separate staircases with an ensuite bathroom. The house sits in a decent sized manageable plot with the garden to the rear and side. There is a barn and separate plot of land directly opposite the house.