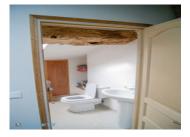

## DESCRIPTION

Enter into the kitchen/dining room which has a wood burning stove, to the left is a bright sunny lounge. On the ground, there is a bedroom, and shower room. The two bedrooms are accessed from separate staircases with an ensuite bathroom. The house sits in a decent sized manageable plot with the garden to the rear and side. There is a barn and separate plot of land directly opposite the house.