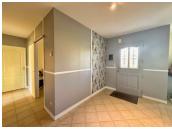

#### DESCRIPTION

- Entrance (7.5m2) with dressing room (6.5m2)
- Kitchen (12m2)

\_\_\_\_\_

- Living room (19,7m2) with south facing bay window.
- Bedroom I (10.4m2) with very large wardrobe.
- Bedroom 2 (13,6m2) with wardrobe
- Shower room (10.3m2) with double washbasin and walk-in shower
- Cathedral living room (35.3m2) to finish, with utility room and large bay window opening onto terrace. This would automatically create a 3rd bedroom in the former living room.