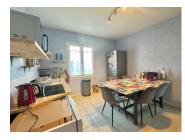

#### DESCRIPTION

- Entrance (7.5m2) with dressing room (6.5m2)
- Kitchen (12m2)

\_\_\_\_\_

- Living room (19,7m2) with south facing bay window.
- Bedroom I (10.4m2) with very large wardrobe.
- Bedroom 2 (13,6m2) with wardrobe
- Shower room (10.3m2) with double washbasin and walk-in shower
- Cathedral living room (35.3m2) to finish, with utility room and large bay window opening onto terrace. This would automatically create a 3rd bedroom in the former living room.