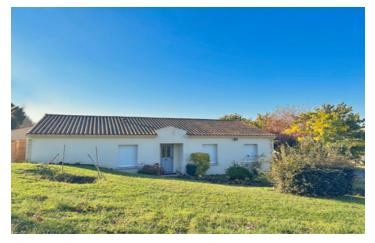

Detached, contemporary single-storey house with 2/3 bedrooms . In a residential area yet close to the shops.

| Town:       | Chalais  |
|-------------|----------|
| Department: | Charente |
| Bed:        | 2        |
| Bath:       | I        |
| Floor:      | 122 m2   |
| Plot Size:  | 636 m2   |

## IN BRIEF

This detached house, built in 1998, is located in a quiet, residential development in Chalais, a busy little town in the Charente department with a train station on the Angoulême-Bordeaux line. Bright and spacious, it just needs a few finishing touches to create a large living room, which gives the possibility to create a third bedroom. 50 minutes from Angoulême (TGV station), and 1h20 from Bordeaux and Bergerac.