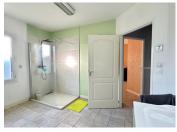

#### DESCRIPTION

- Entrance (7.5m2) with dressing room (6.5m2)
- Kitchen (12m2)

\_\_\_\_\_

- Living room (19,7m2) with south facing bay window.
- Bedroom I (10.4m2) with very large wardrobe.
- Bedroom 2 (13,6m2) with wardrobe
- Shower room (10.3m2) with double washbasin and walk-in shower
- Cathedral living room (35.3m2) to finish, with utility room and large bay window opening onto terrace. This would automatically create a 3rd bedroom in the former living room.