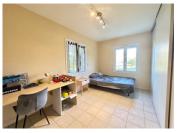

#### DESCRIPTION

- Entrance (7.5m2) with dressing room (6.5m2)
- Kitchen (12m2)

\_\_\_\_\_

- Living room (19,7m2) with south facing bay window.
- Bedroom I (10.4m2) with very large wardrobe.
- Bedroom 2 (13,6m2) with wardrobe
- Shower room (10.3m2) with double washbasin and walk-in shower
- Cathedral living room (35.3m2) to finish, with utility room and large bay window opening onto terrace. This would automatically create a 3rd bedroom in the former living room.