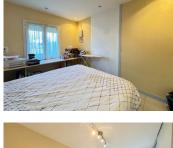

#### DESCRIPTION

- Entrance (7.5m2) with dressing room (6.5m2)
- Kitchen (12m2)

\_\_\_\_\_

- Living room (19,7m2) with south facing bay window.
- Bedroom I (10.4m2) with very large wardrobe.
- Bedroom 2 (13,6m2) with wardrobe
- Shower room (10.3m2) with double washbasin and walk-in shower
- Cathedral living room (35.3m2) to finish, with utility room and large bay window opening onto terrace. This would automatically create a 3rd bedroom in the former living room.