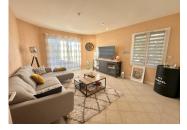

#### DESCRIPTION

- Entrance (7.5m2) with dressing room (6.5m2)
- Kitchen (12m2)

\_\_\_\_\_

- Living room (19,7m2) with south facing bay window.
- Bedroom I (10.4m2) with very large wardrobe.
- Bedroom 2 (13,6m2) with wardrobe
- Shower room (10.3m2) with double washbasin and walk-in shower
- Cathedral living room (35.3m2) to finish, with utility room and large bay window opening onto terrace. This would automatically create a 3rd bedroom in the former living room.