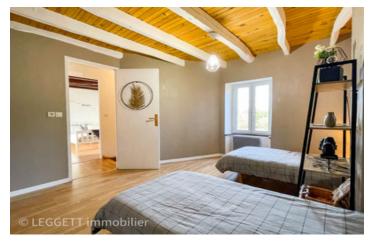

#### Main house

Ground floor:

- Entrance
- Living room/kitchen: 44 m2 with large windows and French doors opening onto garden
- Shower room: 5,20 m2
- WC
- Bedroom 1: 19.85 m2

#### Ist FLoor

- Landing
- Bedroom 2/ Study: 8.40 m2
- Bedroom 3 floor: 43.00 m2
- Bedroom 4: 24 m2
- Bedroom 5: 21 m2