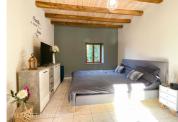

#### Main house

Ground floor:

- Entrance
- Living room/kitchen: 44 m2 with large windows and French doors opening onto garden
- Shower room: 5,20 m2
- WC
- Bedroom 1: 19.85 m2