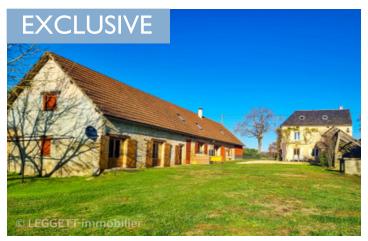

#### UNDER OFFER -Countryside property nearby the Dordogne: large family house and gite, 3 ha, walnut grove, horses

#### IN BRIEF

Make a living in the countryside of Sarlat, nearby the Dordogne river in one of the most touristic area: this dream may come true! THIs property has a large family house of 180 m2 with 5 bedrooms + a 4-bedroom gite, a walnut grove, over 3 ha of meadow, and lots of potential: can you see yourself there? Come and take a look! Situated 5 minutes from the Dordogne in a quiet, rural setting, this huge barn has been partly converted into a large family home. Attractive living/kitchen area, bedroom and shower room on the ground floor; on the first floor, a huge area divided into 4 bedrooms. Possibility of rearranging and converting a further 140 m2 of barn space: ideal for additional gites or chambres d'hôtes. Next door, a pretty stone gite of 100 m2 with a fully-equipped living room/kitchen and 4 spacious bedrooms to welcome your guests. Large, beautiful...

#### DESCRIPTION

IN DETAIL

Rural property comprising various buildings:

1). 5-bedroom family home: former barn, half converted into living space, comprising living room with open-plan kitchen, shower room, separate toilet, large bedroom; upstairs, 4 bedrooms in a huge space that can be rearranged. Possibility of easily creating a shower room-WC upstairs. Heating by wood burner and convector heaters.