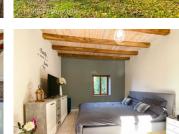

#### Main house

Ground floor:

- Entrance
- Living room/kitchen: 44 m2 with large windows and French doors opening onto garden
- Shower room: 5,20 m2
- WC
- Bedroom 1: 19.85 m2

#### Ist FLoor

- Landing
- Bedroom 2/ Study: 8.40 m2
- Bedroom 3 floor: 43.00 m2
- Bedroom 4: 24 m2
- Bedroom 5: 21 m2