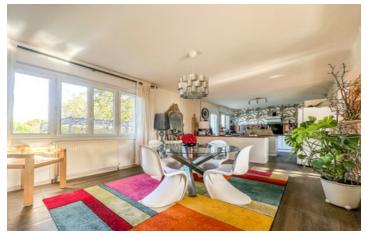

#### IN BRIEF

This villa-style house is located in Gué-de-Longroi, 20 minutes from Rambouillet and Chartres and 5 minutes from Auneau. The ground floor comprises a large living room of around 50 m2 with cathedral ceiling and wood-burning stove, and a recently fitted open-plan kitchen. On the night side, there are two bedrooms, a bathroom and with wc. A beautiful blacksmith's staircase takes you to the mezzanine of around 44 m2 that overlooks this magnificent living room and the two bedrooms with a bathroom. This house is built over a full basement with a 36m2 reception room with a traditional zinc bar and billiards table, a summer kitchen, plenty of storage space and parking for two vehicles. The enclosed garden with trees to the rear of the house and its 60m2 pergola terrace complete this property on 2200 m2 of land.