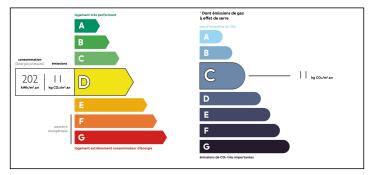

house is located in Gué-de-Longroi, 20 minutes from Rambouillet and Chartres and 5 minutes from Auneau. The ground floor comprises a large living room of around 50 m2 with cathedral ceiling and wood-burning stove, and a recently fitted open-plan kitchen. On the night side, there are two bedrooms, a bathroom and with wc. A beautiful blacksmith's staircase takes you to the mezzanine of around 44 m2 that overlooks this magnificent living room and the two bedrooms with a bathroom. This house is built over a full basement with a 36m2 reception room with a traditional zinc bar and billiards table, a summer kitchen, plenty of storage space and parking for two vehicles. The enclosed garden with trees to the rear of the house and its 60m2 pergola terrace complete this property on 2200 m2 of land.



NB. Quoted prices relate to euro transactions. Fluctuations in exchange rates are not the responsibility of the agency or those representing it. The agency and its representatives are not authorised to make or give guarantees relating to the property. These particulars do not form part of any contract but are to be taken as a general representation of the property. Any areas, measurements or distances are approximate. Text, photographs and plans, where applicable, are for guidance only. Leggett and its representatives have not tested services, equipment or facilities and cannot guarantee the same.

Particulars for off-plan purchases are intended as a guide only. Final finishes to the property may vary. Purchasers are advised to engage a solicitor to check the plans and specifications as