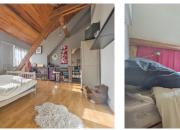

#### IN BRIEF

This villa-style house is located in Gué-de-Longroi, 20 minutes from Rambouillet and Chartres and 5 minutes from Auneau. The ground floor comprises a large living room of around 50 m2 with cathedral ceiling and wood-burning stove, and a recently fitted open-plan kitchen. On the night side, there are two bedrooms, a bathroom and with wc. A beautiful blacksmith's staircase takes you to the mezzanine of around 44 m2 that overlooks this magnificent living room and the two bedrooms with a bathroom. This house is built over a full basement with a 36m2 reception room with a traditional zinc bar and billiards table, a summer kitchen, plenty of storage space and parking for two vehicles. The enclosed garden with trees to the rear of the house and its 60m2 pergola terrace complete this property on 2200 m2 of land.