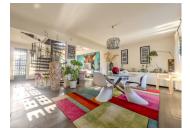

#### IN BRIEF

This villa-style house is located in Gué-de-Longroi, 20 minutes from Rambouillet and Chartres and 5 minutes from Auneau. The ground floor comprises a large living room of around 50 m2 with cathedral ceiling and wood-burning stove, and a recently fitted open-plan kitchen. On the night side, there are two bedrooms, a bathroom and with wc. A beautiful blacksmith's staircase takes you to the mezzanine of around 44 m2 that overlooks this magnificent living room and the two bedrooms with a bathroom. This house is built over a full basement with a 36m2 reception room with a traditional zinc bar and billiards table, a summer kitchen, plenty of storage space and parking for two vehicles. The enclosed garden with trees to the rear of the house and its 60m2 pergola terrace complete this property on 2200 m2 of land.