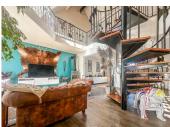

#### IN BRIEF

This villa-style house is located in Gué-de-Longroi, 20 minutes from Rambouillet and Chartres and 5 minutes from Auneau. The ground floor comprises a large living room of around 50 m2 with cathedral ceiling and wood-burning stove, and a recently fitted open-plan kitchen. On the night side, there are two bedrooms, a bathroom and with wc. A beautiful blacksmith's staircase takes you to the mezzanine of around 44 m2 that overlooks this magnificent living room and the two bedrooms with a bathroom. This house is built over a full basement with a 36m2 reception room with a traditional zinc bar and billiards table, a summer kitchen, plenty of storage space and parking for two vehicles. The enclosed garden with trees to the rear of the house and its 60m2 pergola terrace complete this property on 2200 m2 of land.