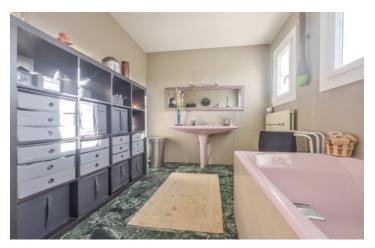

#### IN BRIEF

This villa-style house is located in Gué-de-Longroi, 20 minutes from Rambouillet and Chartres and 5 minutes from Auneau. The ground floor comprises a large living room of around 50 m2 with cathedral ceiling and wood-burning stove, and a recently fitted open-plan kitchen. On the night side, there are two bedrooms, a bathroom and with wc. A beautiful blacksmith's staircase takes you to the mezzanine of around 44 m2 that overlooks this magnificent living room and the two bedrooms with a bathroom. This house is built over a full basement with a 36m2 reception room with a traditional zinc bar and billiards table, a summer kitchen, plenty of storage space and parking for two vehicles. The enclosed garden with trees to the rear of the house and its 60m2 pergola terrace complete this property on 2200 m2 of land.