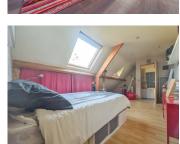

#### IN BRIEF

This villa-style house is located in Gué-de-Longroi, 20 minutes from Rambouillet and Chartres and 5 minutes from Auneau. The ground floor comprises a large living room of around 50 m2 with cathedral ceiling and wood-burning stove, and a recently fitted open-plan kitchen. On the night side, there are two bedrooms, a bathroom and with wc. A beautiful blacksmith's staircase takes you to the mezzanine of around 44 m2 that overlooks this magnificent living room and the two bedrooms with a bathroom. This house is built over a full basement with a 36m2 reception room with a traditional zinc bar and billiards table, a summer kitchen, plenty of storage space and parking for two vehicles. The enclosed garden with trees to the rear of the house and its 60m2 pergola terrace complete this property on 2200 m2 of land.