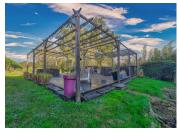

#### IN BRIEF

This villa-style house is located in Gué-de-Longroi, 20 minutes from Rambouillet and Chartres and 5 minutes from Auneau. The ground floor comprises a large living room of around 50 m2 with cathedral ceiling and wood-burning stove, and a recently fitted open-plan kitchen. On the night side, there are two bedrooms, a bathroom and with wc. A beautiful blacksmith's staircase takes you to the mezzanine of around 44 m2 that overlooks this magnificent living room and the two bedrooms with a bathroom. This house is built over a full basement with a 36m2 reception room with a traditional zinc bar and billiards table, a summer kitchen, plenty of storage space and parking for two vehicles. The enclosed garden with trees to the rear of the house and its 60m2 pergola terrace complete this property on 2200 m2 of land.