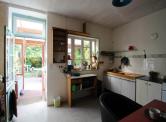

#### DESCRIPTION

The house benefits from wood fired central heating. Ground floor: Veranda: 7m2 Kitchen: 21 m2 Side kitchen with toilet: 6m2 Living room 39m2

First floor: Landing Bathroom with toilet Bedroom I with shower: 27m2 Bedroom 2: 13m2 Bedroom 3: 13m2