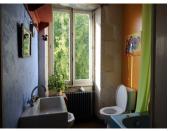

#### DESCRIPTION

The house benefits from wood fired central heating. Ground floor: Veranda: 7m2 Kitchen: 21 m2 Side kitchen with toilet: 6m2 Living room 39m2

First floor: Landing Bathroom with toilet Bedroom I with shower: 27m2 Bedroom 2: 13m2 Bedroom 3: 13m2