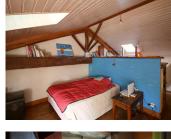

#### DESCRIPTION

The house benefits from wood fired central heating. Ground floor: Veranda: 7m2 Kitchen: 21 m2 Side kitchen with toilet: 6m2 Living room 39m2

First floor: Landing Bathroom with toilet Bedroom I with shower: 27m2 Bedroom 2: 13m2 Bedroom 3: 13m2