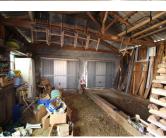

Outside: Parking: 172m2 Courtyard: 403m2 Garden: 1765m2 Total outside space 2340m2 Garage: 76m2 Barn: 43m2

\_\_\_\_\_

Information about risks to which this property is exposed is available on the Géorisques website : https://www.georisques.gouv.fr