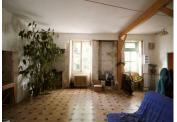

#### DESCRIPTION

The house benefits from wood fired central heating. Ground floor: Veranda: 7m2 Kitchen: 21 m2 Side kitchen with toilet: 6m2 Living room 39m2

First floor: Landing Bathroom with toilet Bedroom I with shower: 27m2 Bedroom 2: 13m2 Bedroom 3: 13m2