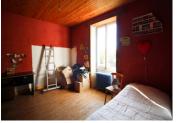

#### DESCRIPTION

The house benefits from wood fired central heating. Ground floor: Veranda: 7m2 Kitchen: 21 m2 Side kitchen with toilet: 6m2 Living room 39m2

First floor: Landing Bathroom with toilet Bedroom I with shower: 27m2 Bedroom 2: 13m2 Bedroom 3: 13m2