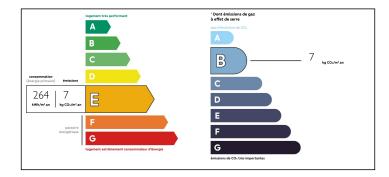

|-------------|
| Department: | Deux-Sèvres |
| Bed:        | 3           |
| Bath:       | 2           |
| Floor:      | 119 m2      |
| Plot Size:  | 2340 m2     |

#### IN BRIEF

Discover this charming countryside property, offering a generous space of approximately 120 square meters. Nestled in a peaceful setting, it captivates with its delightful spacious garden adorned with mature trees and welcoming courtyard. Ideal for a family or as a vacation residence, this house provides a serene retreat away from urban hustle and bustle. The living space extends harmoniously with a picturesque inner courtyard, convenient parking, and an adjoining garage. Just a few minutes' drive from Sauzé-Vaussais, this property combines the tranquility of the countryside with proximity to local amenities.



NB. Quoted prices relate to euro transactions. Fluctuations in exchange rates are not the responsibility of the agency or those representing it. The agency and its representatives are not authorised to make or give guarantees relating to the property. These particulars do not form part of any contract but are to be taken as a general representation of the property. Any areas, measurements or distances are approximate. Text, photographs and plans, where applicable, are for guidance only. Leggett and its representatives have not tested services, equipment or facilities and cannot guarantee the same.

Particulars for off-plan purchases are intended as a guide only. Final finishes to the property may vary. Purchasers are advised to engage a solicitor to check the plans and specifications as