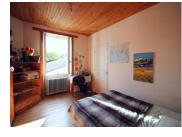

#### DESCRIPTION

The house benefits from wood fired central heating. Ground floor: Veranda: 7m2 Kitchen: 21 m2 Side kitchen with toilet: 6m2 Living room 39m2

First floor: Landing Bathroom with toilet Bedroom I with shower: 27m2 Bedroom 2: 13m2 Bedroom 3: 13m2