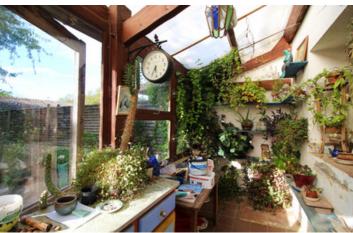

#### DESCRIPTION

The house benefits from wood fired central heating. Ground floor: Veranda: 7m2 Kitchen: 21 m2 Side kitchen with toilet: 6m2 Living room 39m2

First floor: Landing Bathroom with toilet Bedroom I with shower: 27m2 Bedroom 2: 13m2 Bedroom 3: 13m2