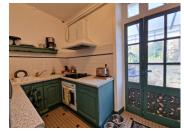

#### **GROUND FLOOR**

Entrance hall (10.99m²) with staircase Living room (27m²)
Dining room (17.43m²)
Kitchen (9.34m²)

Conservatory & utility(25m<sup>2</sup>)