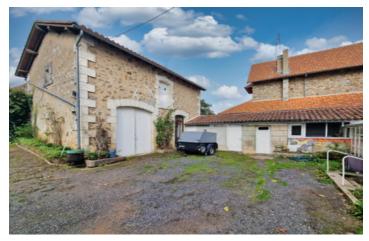

## Detached town house with 4 bedrooms, outbuildings and large attached garden in the town of Confolens

## DESCRIPTION

An attractive townhouse, set back from the road that is immediately habitable but could also benefit from some refreshing/updating in parts.

### **OUTBUILDINGS**

Attractive stone building (conversion potential) comprising a garage (29.77²), a room used as a gym(18.8m²) and an attic above (48.4m²).

Storage rooms and wc.

Aviary now used as a covered terrace with bar.

Attached established garden with an orchard to the far end.

Gated parking behind the house

Mains drainage

Town gas central heating

----

Information about risks to which this property is exposed is available on the Géorisques website :