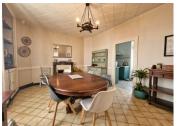

#### **GROUND FLOOR**

Entrance hall (10.99m²) with staircase Living room (27m²)
Dining room (17.43m²)
Kitchen (9.34m²)

Conservatory & utility(25m<sup>2</sup>)