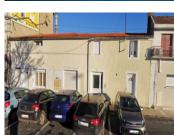

### INFORMATION

Town: Périgueux

Department: Dordogne

Bed: 2

Bath:

Floor: 90 m2

Outside Space: 65 m2

### IN BRIEF

Located in Périgueux in the St Georges district, F3 with large terrace, rented with a 3-year lease valid until April 2025. Private terrace. Located on the 1st floor. This building was completely renovated in 2010 and is still being maintained. No work required. Individual electricity, mains drainage. First floor. Open kitchen and shower room. Close to town center and amenities. Bike room in shared cellar. Fiber optics. Condominium charges approx. 131 €/year. The current monthly rent for this apartment is €725, plus approximately €11 per month in condominium charges.