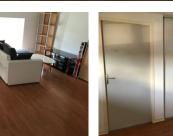

### IN BRIEF

Located in Périgueux in the St Georges district, F3 with large terrace, rented with a 3-year lease valid until April 2025. Private terrace. Located on the 1st floor. This building was completely renovated in 2010 and is still being maintained. No work required. Individual electricity, mains drainage. First floor. Open kitchen and shower room. Close to town center and amenities. Bike room in shared cellar. Fiber optics. Condominium charges approx. 131 €/year. The current monthly rent for this apartment is €725, plus approximately €11 per month in condominium charges.