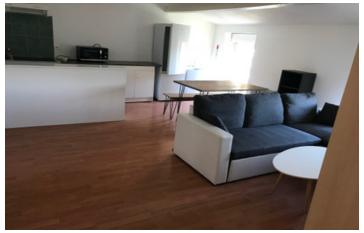

### IN BRIEF

Located in Périgueux in the St Georges district, F3 with large terrace, rented with a 3-year lease valid until April 2025. Private terrace. Located on the 1st floor. This building was completely renovated in 2010 and is still being maintained. No work required. Individual electricity, mains drainage. First floor. Open kitchen and shower room. Close to town center and amenities. Bike room in shared cellar. Fiber optics. Condominium charges approx. 131 €/year. The current monthly rent for this apartment is €725, plus approximately €11 per month in condominium charges.