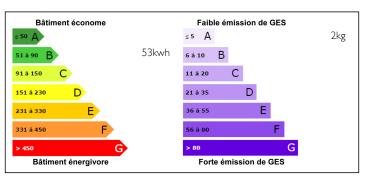

### IN BRIEF

Excellent investment, guaranteed interest between 5 to 10% per year.

**ENERGY - DPE** 

NB. Quoted prices relate to euro transactions. Fluctuations in exchange rates are not the responsibility of the agency or those representing it. The agency and its representatives are not authorised to make or give guarantees relating to the property. These particulars do not form part of any contract but are to be taken as a general representation of the property. Any areas, measurements or distances are approximate. Text, photographs and plans, where applicable, are for guidance only. Leggett and its representatives have not tested services, equipment or facilities and cannot guarantee the same.