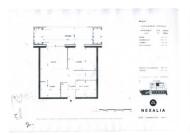

### DESCRIPTION

In a recent residence from 2020 (BBC), located on the ground floor with exclusive use of an outdoor space (13.27  $\,\mathrm{m}^2$ ) and a covered parking space (16m²), pretty 2 room apartment delivered in new condition, including : an entrance/hallway (3.43  $\,\mathrm{m}^2$ ), a living room with its open-plan kitchen (16.50  $\,\mathrm{m}^2$ ) giving access to its terrace (13.27), a bedroom with cupboard (11.56  $\,\mathrm{m}^2$ ), a bathroom/wc (5.38  $\,\mathrm{m}^2$ ) . An excellent investment to grab!!