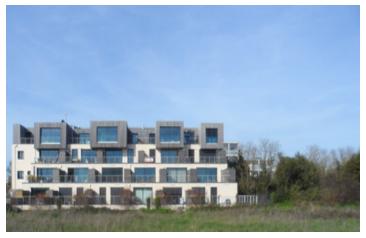

### DESCRIPTION

In a recent residence from 2020 (BBC), located on the ground floor with exclusive use of an outdoor space (13.27  $\,\mathrm{m}^2$ ) and a covered parking space (16m²), pretty 2 room apartment delivered in new condition, including : an entrance/hallway (3.43  $\,\mathrm{m}^2$ ), a living room with its open-plan kitchen (16.50  $\,\mathrm{m}^2$ ) giving access to its terrace (13.27), a bedroom with cupboard (11.56  $\,\mathrm{m}^2$ ), a bathroom/wc (5.38  $\,\mathrm{m}^2$ ) . An excellent investment to grab!!