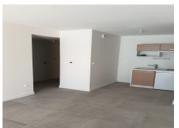

### DESCRIPTION

In a recent residence from 2020 (BBC), located on the ground floor with exclusive use of an outdoor space (13.27  $\,\mathrm{m}^2$ ) and a covered parking space (16m²), pretty 2 room apartment delivered in new condition, including : an entrance/hallway (3.43  $\,\mathrm{m}^2$ ), a living room with its open-plan kitchen (16.50  $\,\mathrm{m}^2$ ) giving access to its terrace (13.27), a bedroom with cupboard (11.56  $\,\mathrm{m}^2$ ), a bathroom/wc (5.38  $\,\mathrm{m}^2$ ) . An excellent investment to grab!!