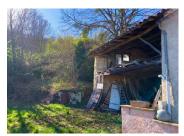

## DESCRIPTION

An outbuilding of 66m2 on 2 levels offers great potential for a possible extension.

The house is pleasantly built in stone, not overlooked along a hiking trail. in the heart of the Cathares country, many castles and tourist sites.