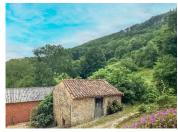

## DESCRIPTION

An outbuilding of 66m2 on 2 levels offers great potential for a possible extension.

The house is pleasantly built in stone, not overlooked along a hiking trail. in the heart of the Cathares country, many castles and tourist sites.