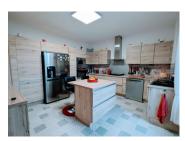

KITCHEN  $(4m \times 4,2m : 16,69m2)$ 

Opposite the lounge, one crosses the downstairs corridor into the modern fully fitted kitchen. Light, wood-grained wall and floor units with brushed steel inset handles give plenty of storage. A central island provides further storage and seating in this well-designed space.