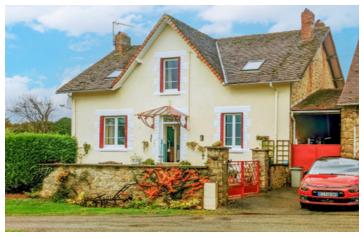

Ref: A25153LNH87

Price: 265 000 EUR

agency fees included: 6.9998061890303 % TTC to be paid by the buyer (247 664 EUR

without fees)

Beautiful 4 bedroom house with mature gardens, pool with sun deck, quiet hamlet location. 5 min walk to a bar.

# INFORMATION

Town: Ladignac-le-Long

Department: Haute-Vienne

Bed: 4

Bath: 2

Floor: 120 m2

Plot Size: 1280 m2

## IN BRIEF

Located 15 minutes from St-Yrieix-La-Perche and 10 mins from Nexon, this tastefully decorated, well-maintained property is move-in ready with no immediate maintenance or repair requirements. Having 4 bedrooms, the property is ideal for a family, for those needing extra space or as a holiday home. Double glazed and well insulated throughout, this energy efficient property features gas central heating, while the wood-burning stove in the lounge adds cosy ambiance particularly during the cooler months. The well-designed mature garden has numerous different areas giving outdoor living space options throughout the day. The deck terrace with pergola offers a shady spot for outdoor dining, while the swimming pool and raised deck provide the perfect location for relaxation and outdoor entertaining. Located in a quiet hamlet but with easy access to nearby amenities (5 min walk to a shop and bar), this property offers the perfect balance of peaceful countryside living with practicality.