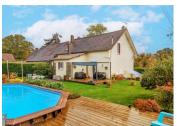

## IN BRIEF

Located 15 minutes from St-Yrieix-La-Perche and 10 mins from Nexon, this tastefully decorated, well-maintained property is move-in ready with no immediate maintenance or repair requirements. Having 4 bedrooms, the property is ideal for a family, for those needing extra space or as a holiday home. Double glazed and well insulated throughout, this energy efficient property features gas central heating, while the wood-burning stove in the lounge adds cosy ambiance particularly during the cooler months. The well-designed mature garden has numerous different areas giving outdoor living space options throughout the day. The deck terrace with pergola offers a shady spot for outdoor dining, while the swimming pool and raised deck provide the perfect location for relaxation and outdoor entertaining. Located in a quiet hamlet but with easy access to nearby amenities (5 min walk to a shop and bar), this property offers the perfect balance of peaceful countryside living with practicality.

### DESCRIPTION

LOUNGE/DINING Room (7,4m x 4m : 29m2)

Upon entering through the front door, one turns left into a large, combined dining room and lounge. Double aspect windows give the room plenty of light. A contemporary wood burning stove complements the gas central heating in the lounge making a really cosy reception area. Double doors at the rear of the property lead out to an attractive wooden deck area with a pergola for shade.