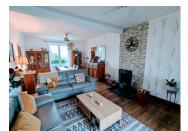

### DESCRIPTION

LOUNGE/DINING Room (7,4m x 4m : 29m2)

Upon entering through the front door, one turns left into a large, combined dining room and lounge. Double aspect windows give the room plenty of light. A contemporary wood burning stove complements the gas central heating in the lounge making a really cosy reception area. Double doors at the rear of the property lead out to an attractive wooden deck area with a pergola for shade.