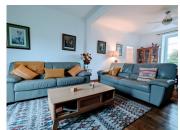

### DESCRIPTION

LOUNGE/DINING Room (7,4m x 4m : 29m2)

Upon entering through the front door, one turns left into a large, combined dining room and lounge. Double aspect windows give the room plenty of light. A contemporary wood burning stove complements the gas central heating in the lounge making a really cosy reception area. Double doors at the rear of the property lead out to an attractive wooden deck area with a pergola for shade.