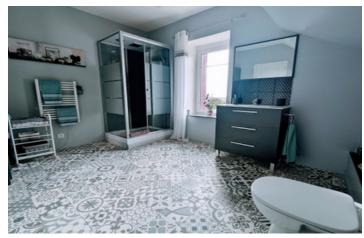

#### SHOWER ROOM (4,9m2)

In close proximity to the downstairs bedroom, the shower room has a large sink set on a cabinet with 2 drawers, 2 tall narrow matching cabinets, a modern shower cabinet, and a compact electric towel heater. The shower cabinet has rainfall, hand held, and body spray options. A geometric accent wall and mixed-pattern floor tiles continue the modern decor theme seen throughout the house. A separate WC of 1,5m2 is decorated...