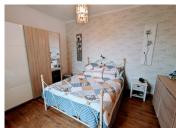

DOWNSTAIRS BEDROOM I  $(4m \times 3,3m : 13,1m2)$ 

This bright bedroom has a window facing out to to the rear garden. A subtle accent wall has been created with a canvas-textured wallpaper featuring a calligraphy motif. There is ample space for a double bed, bed-side tables, a large double wardrobe and chests of drawers.